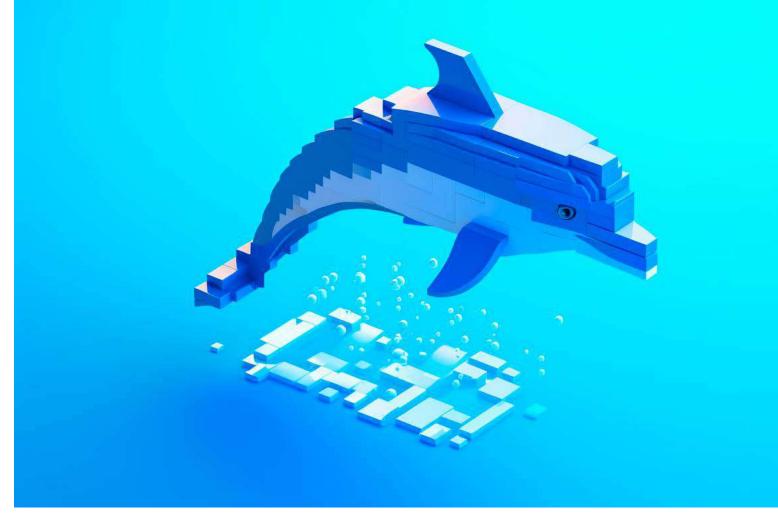

# World Building:

#### FREEP!K

sometric design is gaining popularity thanks to its ability to create a three-dimensional illusion that immediately grabs attention. With carefully defined angles, this style adds depth while avoiding vanishing lines, producing a visual effect similar to 3D glasses. Isometric design is also strongly linked to virtual worlds, often used in video games to build immersive, aesthetically appealing environments.

Meanwhile, 3D design has evolved into an even more realistic, detailed aesthetic. 3D graphics have transitioned from a technical tool to an artistic resource that explores texture, lighting, and movement, adding an almost tangible level of immersion when integrating 3D objects, scenes, typography, or animations. This style has become a powerful visual choice for capturing attention on social media and in advertising, as it offers a sensory experience that connects more directly with the viewer.