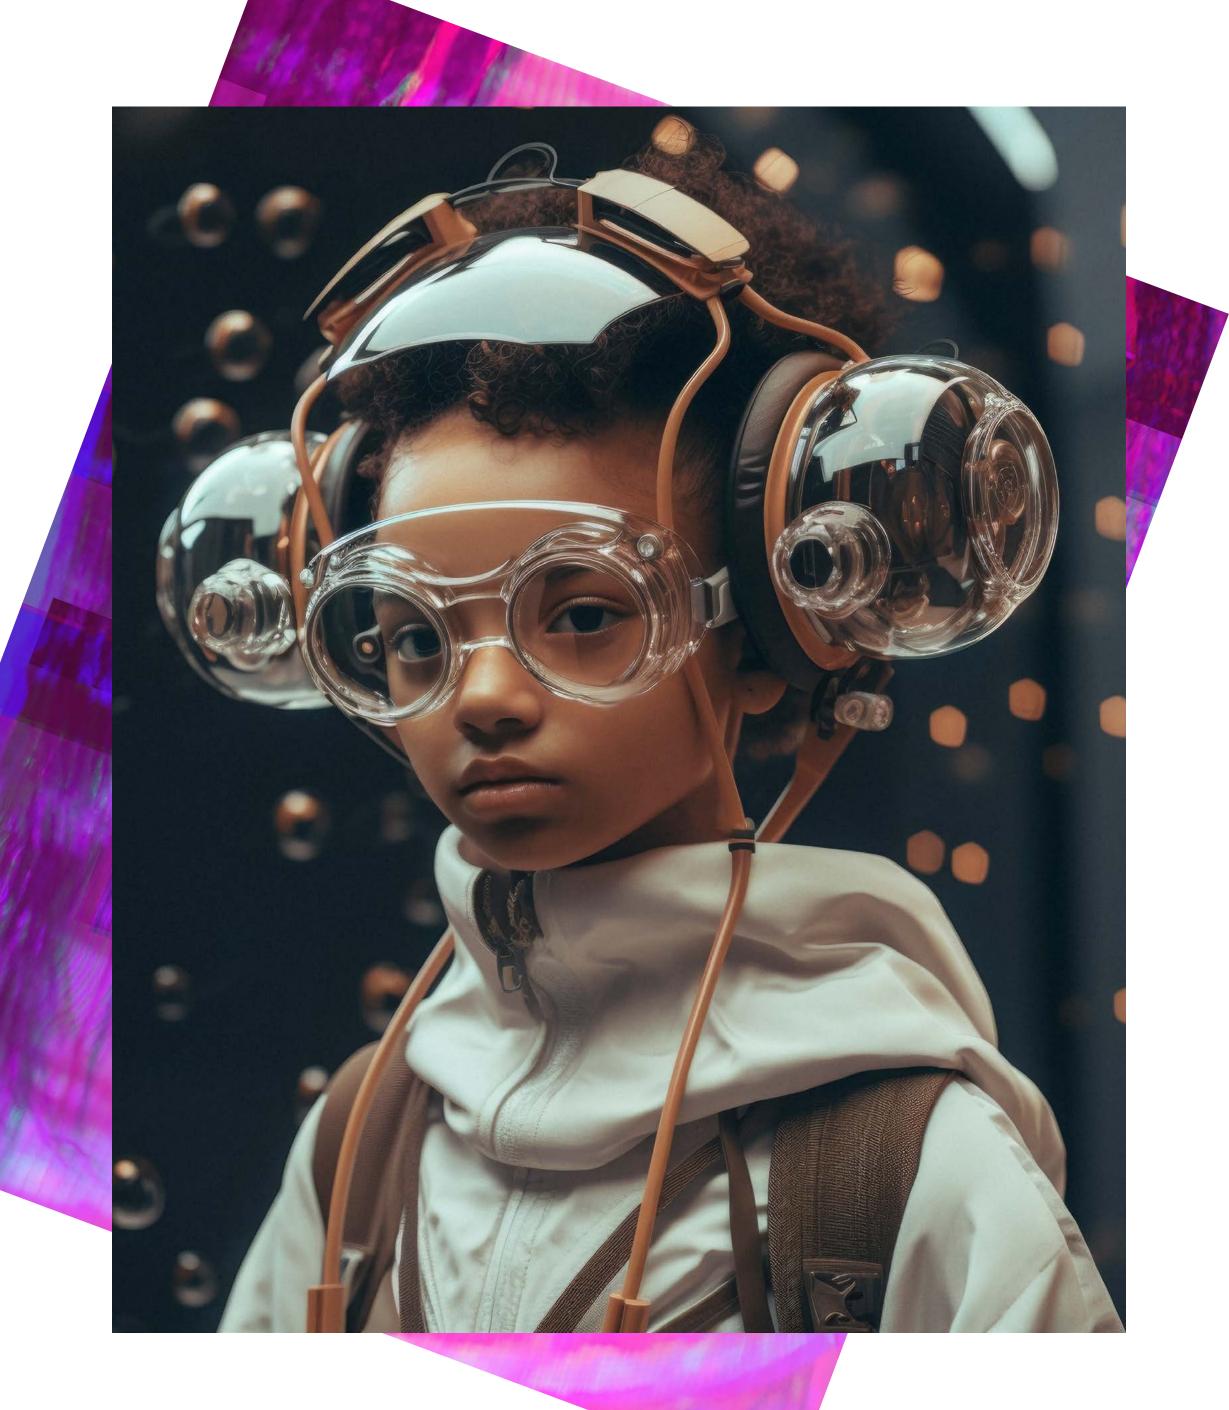

# World Building:

#### FREEP!K

sometric design is gaining popularity thanks to its ability to create a three-dimensional illusion that immediately grabs attention. With carefully defined angles, this style adds depth while avoiding vanishing lines, producing a visual effect similar to 3D glasses. Isometric design is also strongly linked to virtual worlds, often used in video games to build immersive, aesthetically appealing environments.

Meanwhile, 3D design has evolved into an even more realistic, detailed aesthetic. 3D graphics have transitioned from a technical tool to an artistic resource that explores texture, lighting, and movement, adding an almost tangible level of immersion when integrating 3D objects, scenes, typography, or animations. This style has become a powerful visual choice for capturing attention on social media and in advertising, as it offers a sensory experience that connects more directly with the viewer.