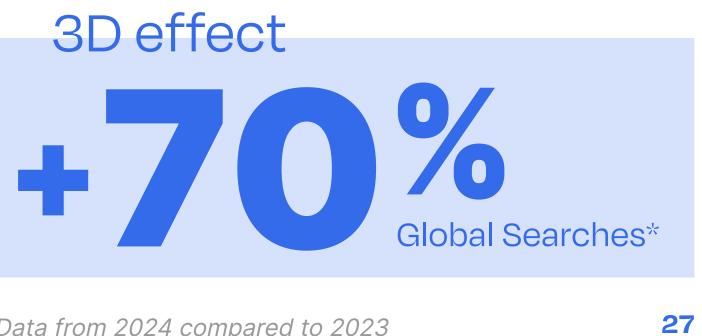

# Isometric 3D +13% Offeet of the second seco

This style offers a sensory experience that connects more directly with the viewer.

\*Data from 2024 compared to 2023

New online course