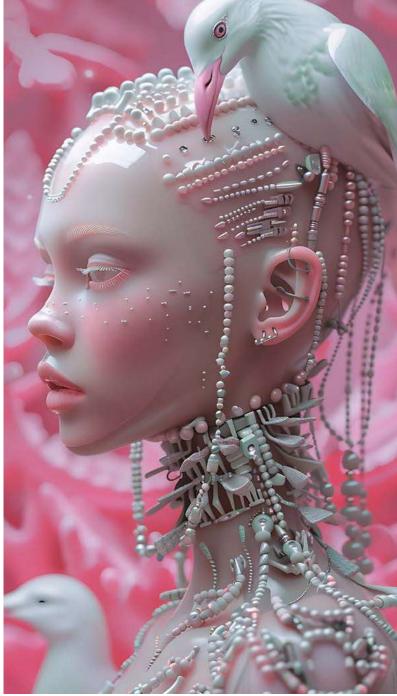

## Organic Nature: **Conscious design inspired** by the natural environment

#### FREEP!K

urrent design trends emphasize a return to essentials, with natural textures and soft tones flowing through compositions to evoke calmness and authenticity. Earth tones, fluid forms, and intentionally imperfect details aim for more than mere decoration—they seek to reconnect with the genuine, creating designs that breathe like handcrafted pieces.

This commitment to sustainability is present everywhere: recycled packaging, systems aimed at reducing waste, collages, and nature-inspired typography—all centered on an environmentally respectful approach. While some designs embrace a softer, ethereal look with transparencies, pastels, and subtle lighting to create almost mystical atmospheres, others merge the natural with the digital, blending textures that mimic wood or stone with hyper-realistic details that are nearly touchable. Together, these trends create a visual space that celebrates connection with nature, where every element invites a more balanced, respectful relationship with the environment.