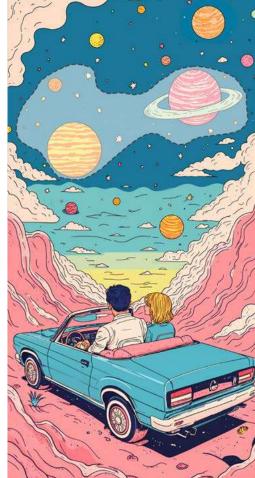

#### Imagine a retro-styled couple in a classic convertible, looking up at a surreal sky filled with floating planets, stars, and pink-tinged clouds. The sky should appear vast and otherworldly, mixing cosmic elements with a sense of romance and adventure. The colors should be soft and dreamy, evoking a sense of wonder as the couple embarks on an intergalactic journey. Al-prompt 🗘 Mode Flux 1.0 > #trippyillustration > A Effect A Character 0 9:16 > Generate

#### Prompt:

Imagine a retro-styled couple in a classic convertible, looking up at a surreal sky filled with floating planets, stars, and pink-tinged clouds. The sky should appear vast and otherworldly, mixing cosmic elements with a sense of romance and adventure. The colors should be soft and dreamy, evoking a sense of wonder as the couple embarks on an intergalactic journey.