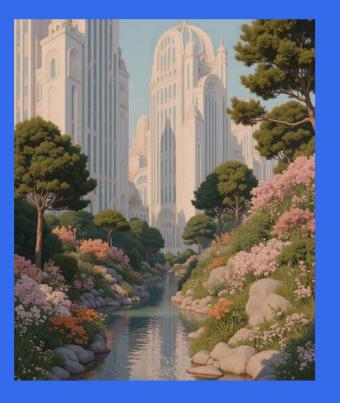

## Organic Nature: **Conscious design inspired** by the natural environment

#### FREEP!K

urrent design trends emphasize a return to essentials, with natural textures and soft tones flowing through compositions to evoke calmness and authenticity. Earth tones, fluid forms, and intentionally imperfect details aim for more than mere decoration—they seek to reconnect with the genuine, creating designs that breathe like handcrafted pieces.

This commitment to sustainability is present everywhere: recycled packaging, systems aimed at reducing waste, collages, and nature-inspired typography—all centered on an environmentally respectful approach. While some designs embrace a softer, ethereal look with transparencies, pastels, and subtle lighting to create almost mystical atmospheres, others merge the natural with the digital, blending textures that mimic wood or stone with hyper-realistic details that are nearly touchable. Together, these trends create a visual space that celebrates connection with nature, where every element invites a more balanced, respectful relationship with the environment.