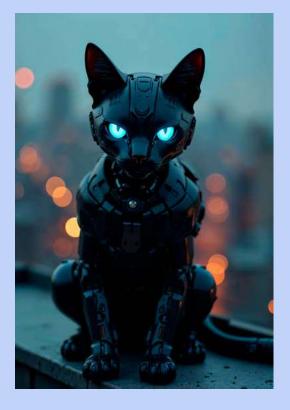

#### **Prompt:**

**Omittens** with patches of natural fur and robotic enhancements mid-leap over a narrow stream in a misty forest. Visible metal joints and circuits on its limbs glint in the soft light, while its segmented, glowing tail trails behind. The cat's leap blends agility and futuristic design with the natural surroundings.