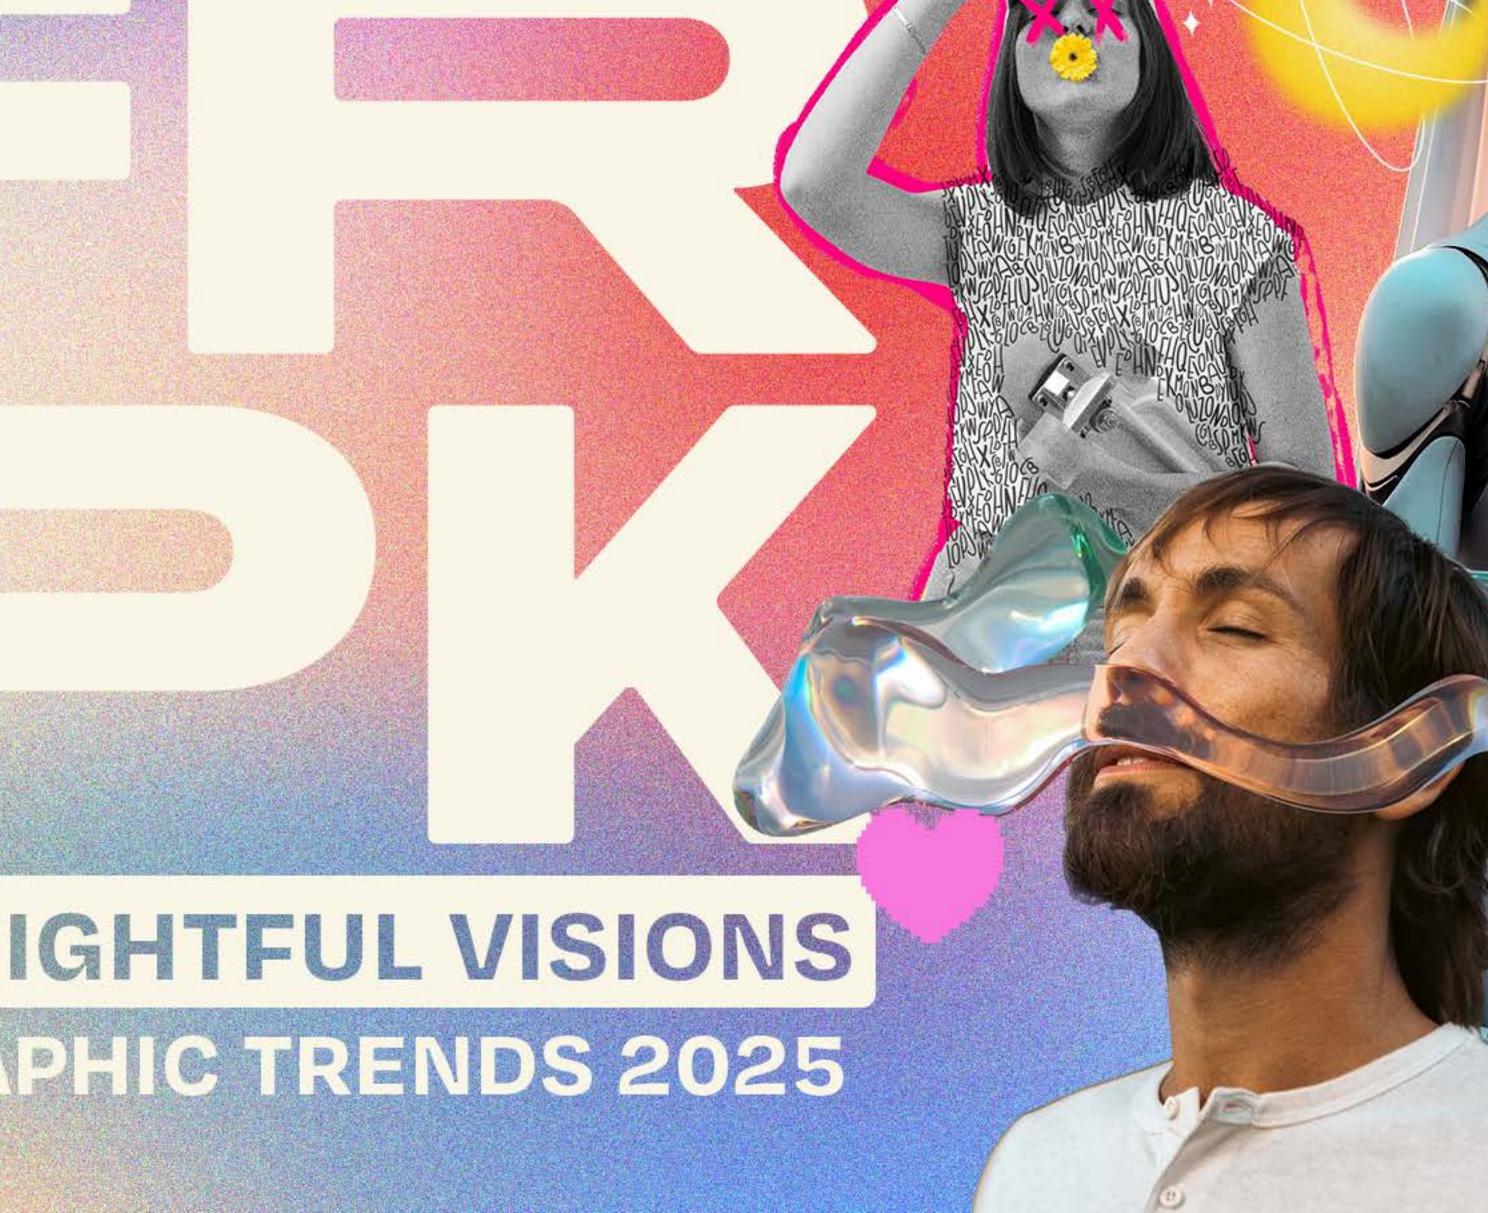

# **GRAPHIC TRENDS 2025**

#### Insightful Visions | Graphic Trends 2025

### In 2025, visual aesthetics will transform with trends ranging from bold maximalism and a fusion of past and future to a renewed focus on natural, sustainable textures.

Artificial intelligence will unlock new ways to express emotions, while 3D and digital surrealism will create immersive, futuristic worlds. Each of these trends will redefine the visual landscape, offering unique, connecting experiences. Here are the most inspiring trends to give your projects a fresh twist and set the tone for the future of visual design.