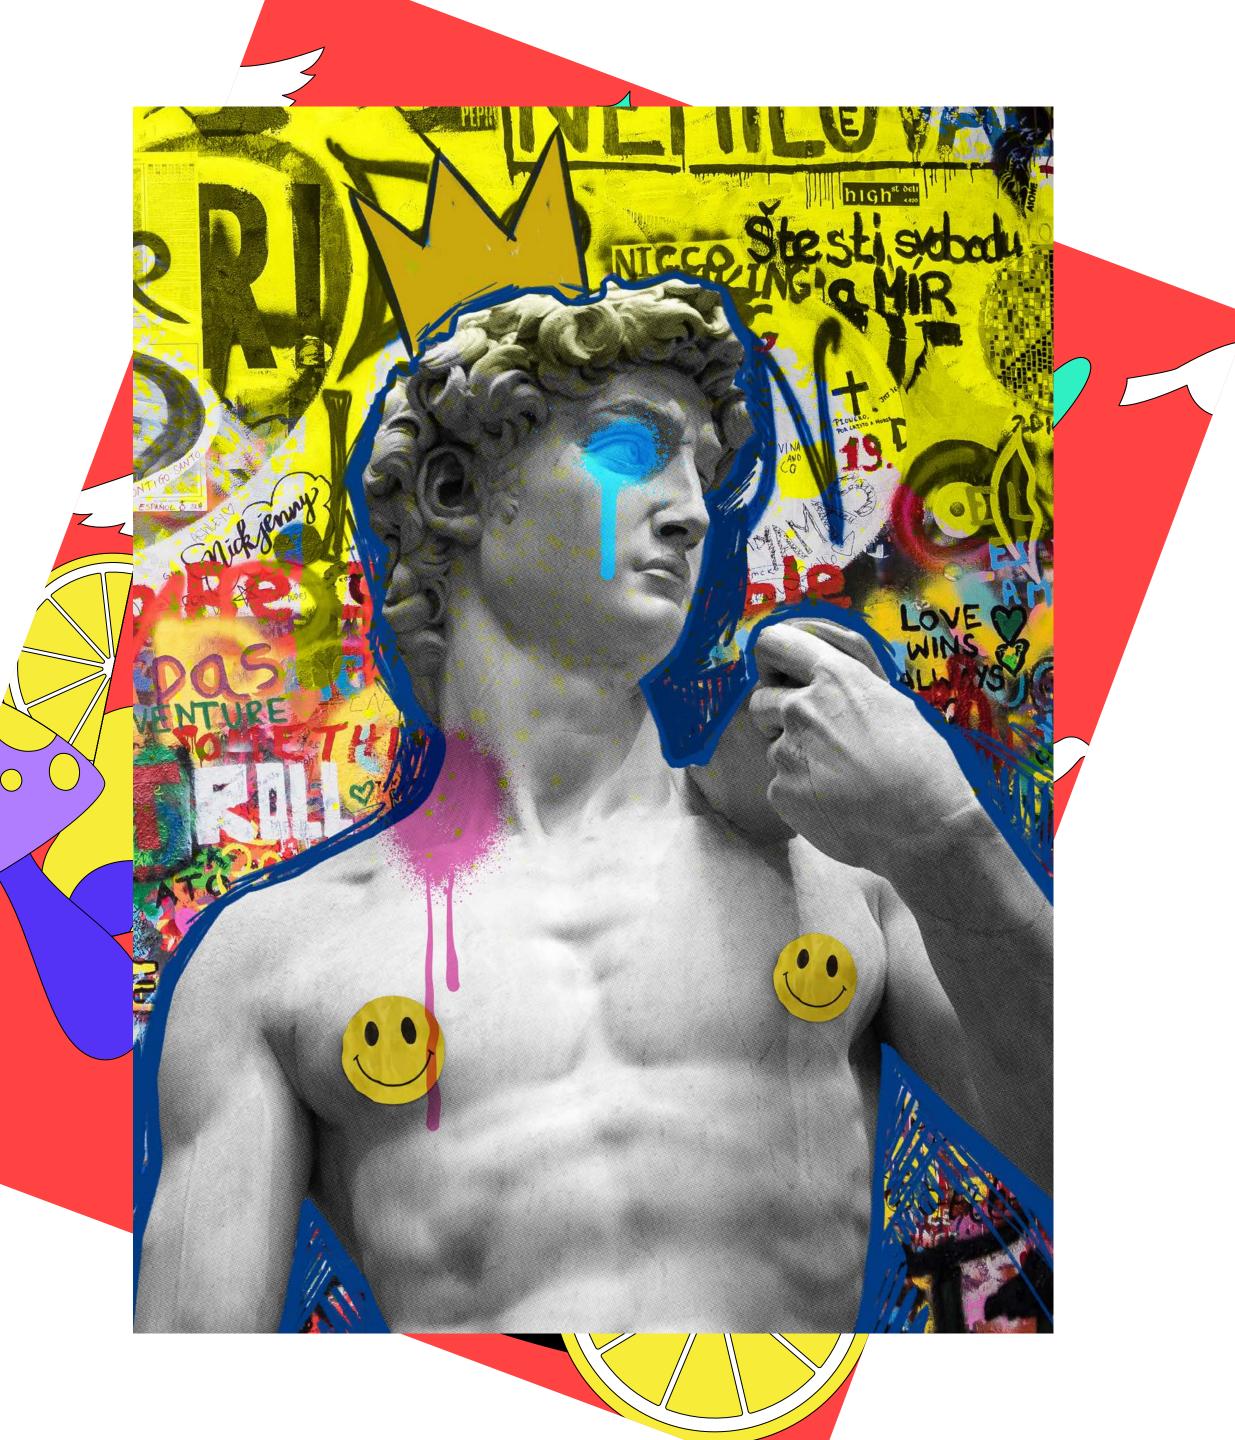

## The Resurgence of Maximalism: Visual Exuberance in Every Detail

**aximalism** is making a vibrant comeback as a bold alternative to minimalism, standing out for its visual exuberance, bold colors, and intricate details that turn design into an immersive, expressive experience. This style celebrates excess with complex layers, visual interaction, and a "color overload" that uses intense, contrasting tones not only to grab attention but also to reinforce each brand's identity and personality.

Typography, a key element in this era, is being amplified and experimented with, adopting unique forms, animations, and deconstructed styles that break traditional conventions. With large, space-dominating fonts and playful, quirky typography, maximalism brings character, personality, and dynamism, making each design a powerful, memorable, and unrestricted visual statement.

#### Insightful Visions | The Resurgence of Maximalism

\*Data from 2024 compared to 2023

11 Maximalism celebrates excess to reinforce each brand's identity and personality.

FREEP!K

# Collages

 $\rightarrow$  Explore more in this Freepik collection: The Resurgence of Maximalism