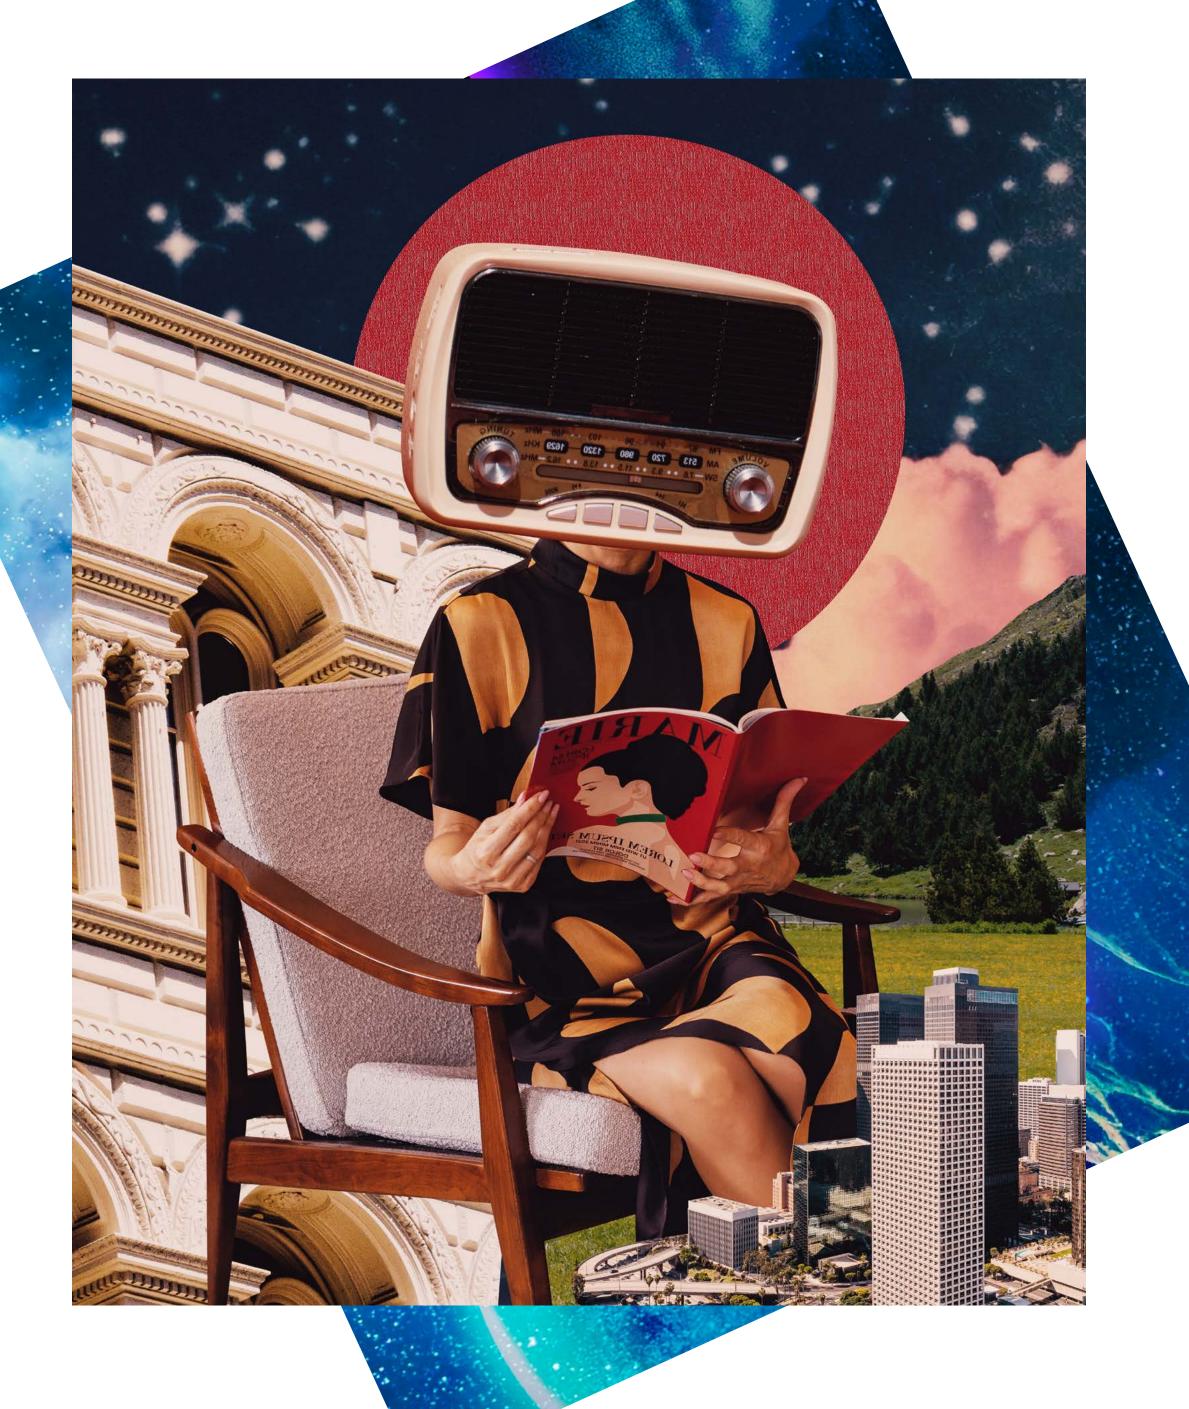

## Nostalgic Futures: Blending past and future in visual harmony

**he Nostalgic Future trend has become a staple for 2025,** spanning two major streams that explore nostalgia in different ways: the 00-10s Revival and Tech Charm.

#### 00-10 Revival

This revival brings back the **DIY spirit of the 2000s,** combining the gritty aesthetics of Indie Sleaze with the nostalgic Analog Aesthetic. Indie Sleaze is characterized by its raw energy, low-fidelity photography, and bold typography reminiscent of zine culture and the underground scene of that era. Analog Aesthetic, on the other hand, adds tactile authenticity through techniques like screen printing, analog photography, and risography, creating a less idealized, more emotionally resonant design that moves away from the digital perfection dominating social media.

#### **Tech Charm: Between past and future**

Tech Charm explores idealized futuristic visions from the '60s to the '80s, encompassing Classic Retro Futurism and Neo Techno Brutalism. Retro Futurism draws on rounded architecture, vibrant colors, and vintage technology, capturing an era fascinated by scientific progress and space exploration. This style radiates an optimistic, warm view of the future, moving away from the dystopian aesthetics—such as cyberpunk—that defined early AI image generations. Meanwhile, Neo Techno Brutalism blends digital brutalism with futuristic minimalism, using strong geometry and industrial materials for a high-tech look. This style offers two paths: a dense, structural version with dark tones and visual robustness, and a neofuturistic minimalism that softens brutalism with clean lines and metallic palettes, capturing a sophisticated, futuristic elegance.