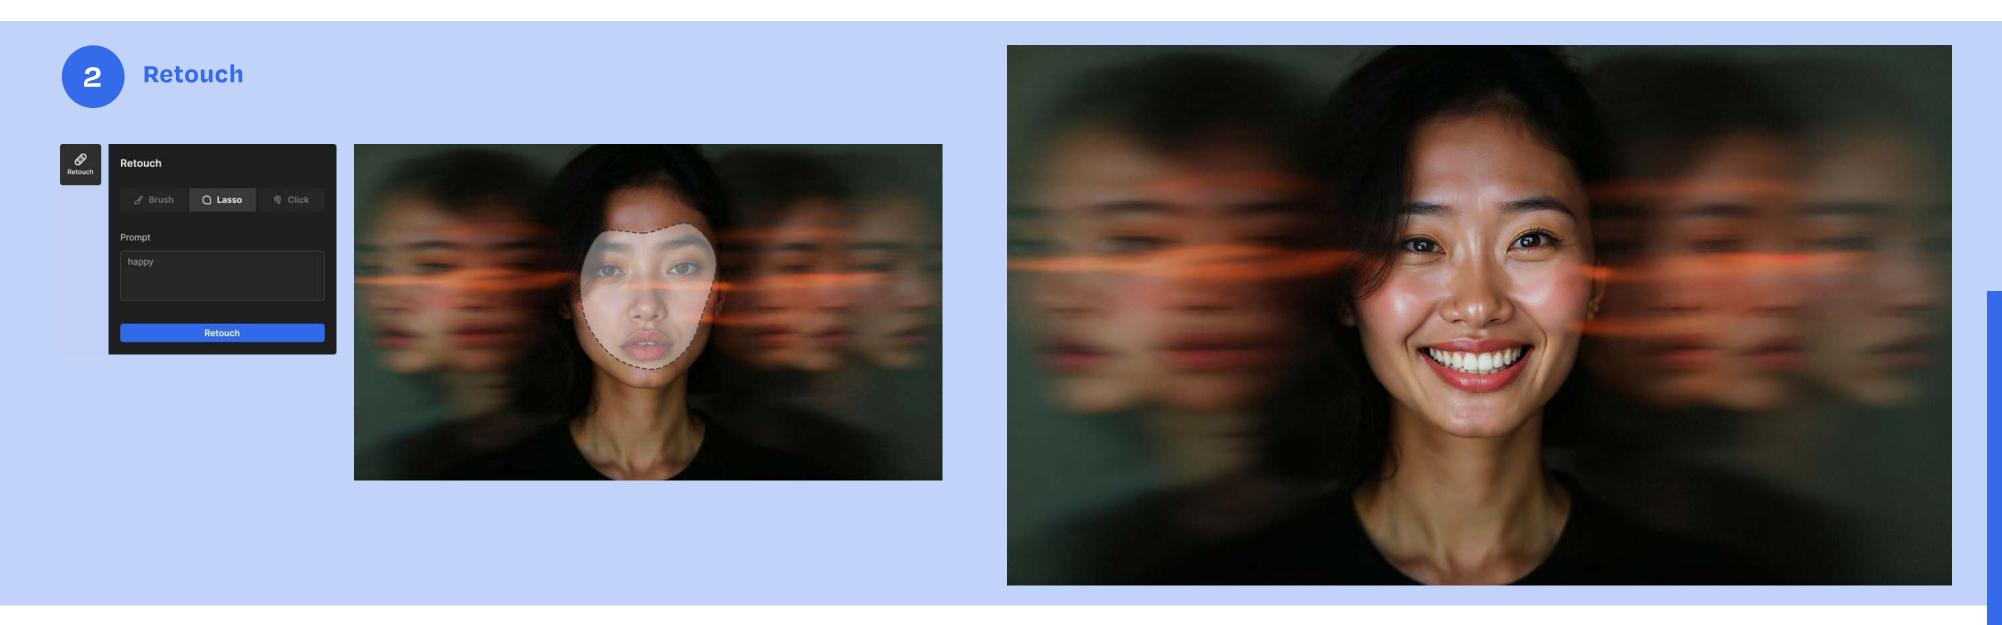

#### **Retouch to expand copyspace**

Retouch

#### **Prompt:**

Androgynous asian person looking directly at the camera in a high-detail, long-exposure portrait. Their face is surrounded by multiple reflections creating a layered and ethereal effect. Each reflection shows subtle variations in expression, capturing different facets of emotion—some happy, others slightly contemplative or melancholic. The overall color scheme is a sophisticated, muted browns palette. Motion blur effect, enhancing the feeling of dreamlike disconnection. The background is minimalistic and fades into shadows, allowing the layered reflections and the main, focused face to take center stage, creating an introspective and surreal atmosphere