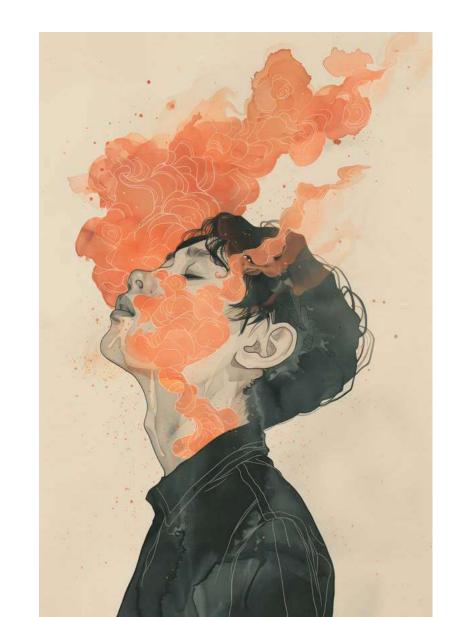

#### Suggested styles for this trend:

#trendymocha

#texturedanimals

Meta-Spirituality: The fusion of the intangible and the technological

he year 2025 marks a profound intersection of emotions and AI, where technological advancements enable the expression of complex emotional landscapes with unparalleled visual empathy. Acting as "assisted empathy," AI becomes a bridge between human sentiment and digital creation, capturing the emotional essence of our era—dissociation, contemplation, radical acceptance, and neo-altruism—and transforming it into resonant visual narratives.

Dissociation reflects the fragmented, disconnected self of the digital age through layered images, blur effects, and temporal distortions, evoking a sense of uprootedness in the interplay between virtual and real worlds. Contemplation counters this disconnection with serene visuals of **minimalist compositions and soft** colors, fostering introspection and the restorative power of stillness. Meanwhile, radical acceptance embraces imperfection, using warm tones, fluid forms, and organic textures to symbolize resilience and the peace found in acknowledging complex realities. Finally, neo-altruism emerges as a visual ethic of genuine empathy, representing community and mutual support with **natural hues and authentic imagery**, offering hope and solidarity in uncertain times. Together, these emotions shape a visual language that resonates deeply with the human experience.