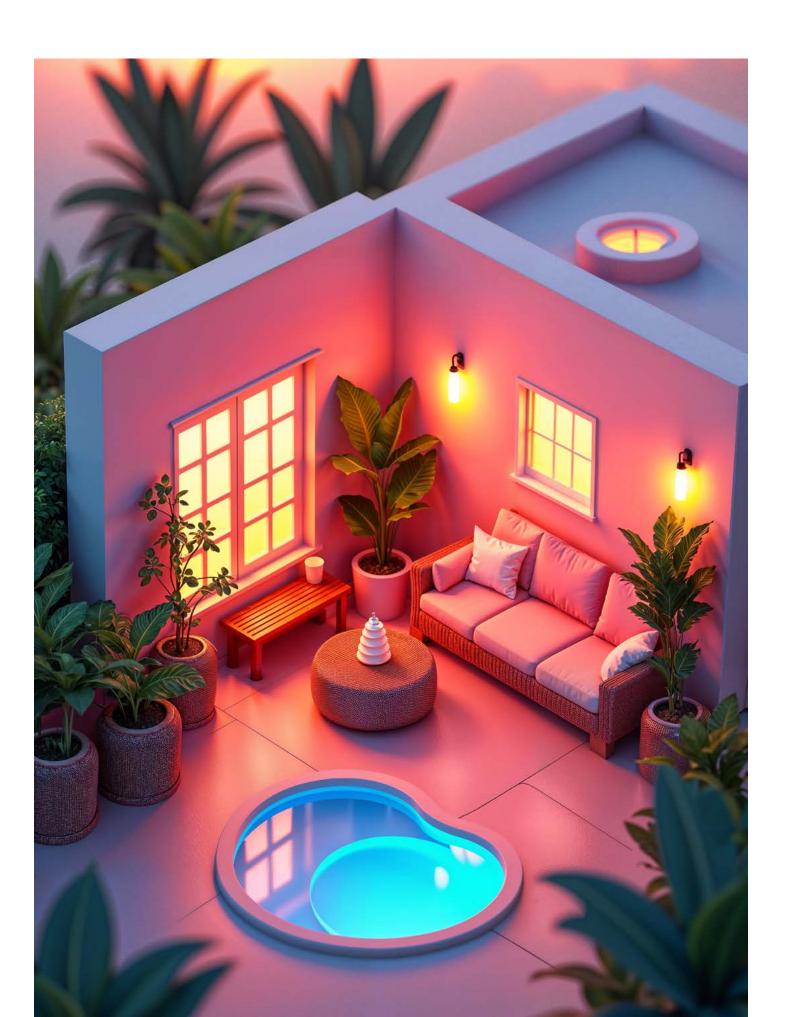

## Nostalgic Futures: Blending past and future in visual harmony

**he Nostalgic Future trend has become a staple for 2025,** spanning two major streams that explore nostalgia in different ways: the 00-10s Revival and Tech Charm.

#### 00-10 Revival

This revival brings back the **DIY spirit of the 2000s,** combining the gritty aesthetics of Indie Sleaze with the nostalgic Analog Aesthetic. Indie Sleaze is characterized by its raw energy, low-fidelity photography, and bold typography reminiscent of zine culture and the underground scene of that era. Analog Aesthetic, on the other hand, adds tactile authenticity through techniques like screen printing, analog photography, and risography, creating a less idealized, more emotionally resonant design that moves away from the digital perfection dominating social media.

#### **Tech Charm: Between past and future**

Tech Charm explores idealized futuristic visions from the '60s to the '80s, encompassing Classic Retro Futurism and Neo Techno Brutalism. Retro Futurism draws on rounded architecture, vibrant colors, and vintage technology, capturing an era fascinated by scientific progress and space exploration. This style radiates an optimistic, warm view of the future, moving away from the dystopian aesthetics—such as cyberpunk—that defined early AI image generations. Meanwhile, Neo Techno Brutalism blends digital brutalism with futuristic minimalism, using strong geometry and industrial materials for a high-tech look. This style offers two paths: a dense, structural version with dark tones and visual robustness, and a neofuturistic minimalism that softens brutalism with clean lines and metallic palettes, capturing a sophisticated, futuristic elegance.