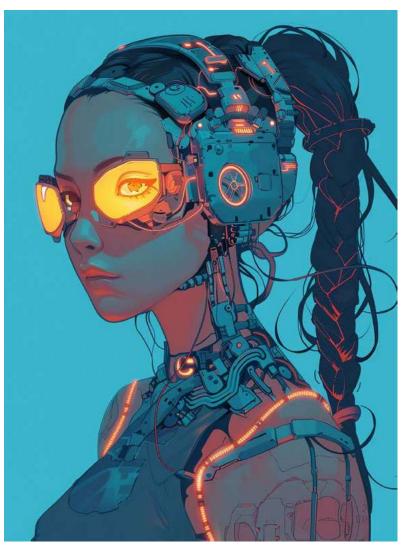

## Transhumanist Aesthetics: Digital surrealism in the cybernetic age

Ry.

31

### n 2025, hyper surrealism and transhumanist aesthetics will continue as key trends. Hyper surrealism combines the everyday with the extraordinary, often using 3D techniques to add depth and dimension, intensifying the sense of surreal escapism with hyper-realistic textures and intricate details. Meanwhile, transhumanist aesthetics merge surrealism with cyber elements, drawing consumers toward prosthetic-inspired accessories, metallic details, futuristic beauty, and bionic fashion.

#### The lines between online and offline worlds are increasingly blurred, especially among younger people who seek fashion and beauty options to resemble

their digital avatars. At the same time, they customize their avatars, thanks to synthetic creativity, to look more like themselves.