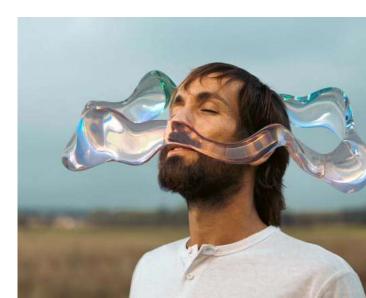

#### Suggested styles for this trend:

#trendymocha

#texturedanimals

Meta-Spirituality: The fusion of the intangible and the technological

he year 2025 marks a profound intersection of emotions and AI, where technological advancements enable the expression of complex emotional landscapes with unparalleled visual empathy. Acting as "assisted empathy," AI becomes a bridge between human sentiment and digital creation, capturing the emotional essence of our era—dissociation, contemplation, radical acceptance, and neo-altruism—and transforming it into resonant visual narratives.

Dissociation reflects the fragmented, disconnected self of the digital age through layered images, blur effects, and temporal distortions, evoking a sense of uprootedness in the interplay between virtual and real worlds. Contemplation counters this disconnection with serene visuals of **minimalist compositions and soft** colors, fostering introspection and the restorative power of stillness. Meanwhile, radical acceptance embraces imperfection, using warm tones, fluid forms, and organic textures to symbolize resilience and the peace found in acknowledging complex realities. Finally, neo-altruism emerges as a visual ethic of genuine empathy, representing community and mutual support with **natural hues and authentic imagery**, offering hope and solidarity in uncertain times. Together, these emotions shape a visual language that resonates deeply with the human experience.