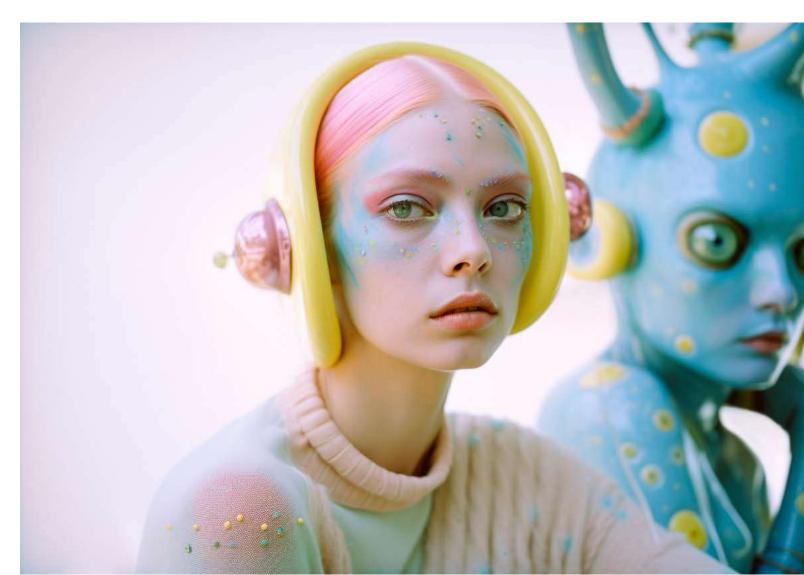

## Nostalgic Futures: Blending past and future in visual harmony

**he Nostalgic Future trend has become a staple for 2025,** spanning two major streams that explore nostalgia in different ways: the 00-10s Revival and Tech Charm.

#### **Tech Charm: Between past and future**

Tech Charm explores idealized futuristic visions from the '60s to the '80s, encompassing Classic Retro Futurism and Neo Techno Brutalism. Retro Futurism draws on rounded architecture, vibrant colors, and vintage technology, capturing an era fascinated by scientific progress and space exploration. This style radiates an optimistic, warm view of the future, moving away from the dystopian aesthetics—such as cyberpunk—that defined early AI image generations. Meanwhile, Neo Techno Brutalism blends digital brutalism with futuristic minimalism, using strong geometry and industrial materials for a high-tech look. This style offers two paths: a dense, structural version with dark tones and visual robustness, and a neofuturistic minimalism that softens brutalism with clean lines and metallic palettes, capturing a sophisticated, futuristic elegance.