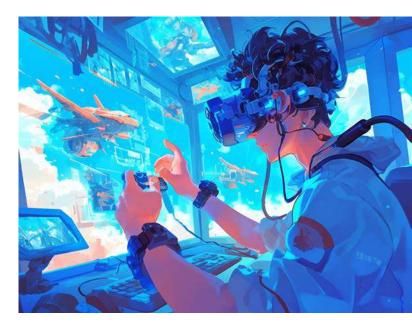

# World Building:

#### FREEP!K

sometric design is gaining popularity thanks to its ability to create a three-dimensional illusion that immediately grabs attention. With carefully defined angles, this style adds depth while avoiding vanishing lines, producing a visual effect similar to 3D glasses. Isometric design is also strongly linked to virtual worlds, often used in video games to build immersive, aesthetically appealing environments.

Meanwhile, 3D design has evolved into an even more realistic, detailed aesthetic. 3D graphics have transitioned from a technical tool to an artistic resource that explores texture, lighting, and movement, adding an almost tangible level of immersion when integrating 3D objects, scenes, typography, or animations. This style has become a powerful visual choice for capturing attention on social media and in advertising, as it offers a sensory experience that connects more directly with the viewer.