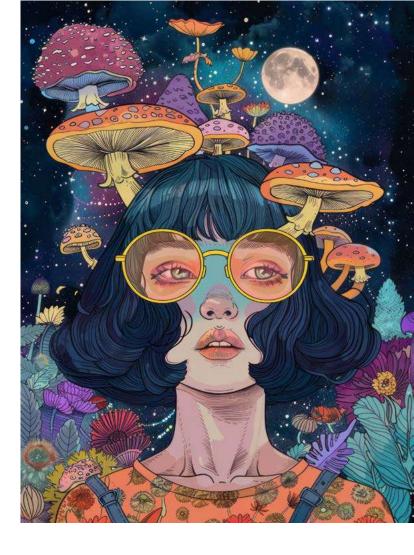

#### **Meta-Spirituality:** The fusion of the intangible and the technological

#### Suggested styles for this trend:

#trendymocha

#texturedanimals

Meta-Spirituality: The fusion of the intangible and the technological

he year 2025 marks a profound intersection of emotions and AI, where technological advancements enable the expression of complex emotional landscapes with unparalleled visual empathy. Acting as "assisted empathy," AI becomes a bridge between human sentiment and digital creation, capturing the emotional essence of our era—dissociation, contemplation, radical acceptance, and neo-altruism—and transforming it into resonant visual narratives.

Dissociation reflects the fragmented, disconnected self of the digital age through layered images, blur effects, and temporal distortions, evoking a sense of uprootedness in the interplay between virtual and real worlds. Contemplation counters this disconnection with serene visuals of **minimalist compositions and soft** colors, fostering introspection and the restorative power of stillness. Meanwhile, radical acceptance embraces imperfection, using warm tones, fluid forms, and organic textures to symbolize resilience and the peace found in acknowledging complex realities. Finally, neo-altruism emerges as a visual ethic of genuine empathy, representing community and mutual support with **natural hues and authentic imagery**, offering hope and solidarity in uncertain times. Together, these emotions shape a visual language that resonates deeply with the human experience.