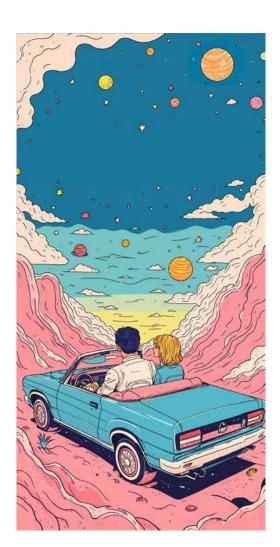

s, stars, and pink-tinged clouds. The sky should appear vast and otherworldly, mixing cosmic elements with a sense of romance and adventure. The colors should be soft and dreamy, evoking a sense of wonder as the couple embarks on an intergalactic journey. Al-prompt 🗘 Mode Flux 1.0 > #trippyillustration > A Effect A Character 0 9:16 > Generate

Generate Images



#### Prompt:

Imagine a retro-styled couple in a classic convertible, looking up at a surreal sky filled with floating planets, stars, and pink-tinged clouds. The sky should appear vast and otherworldly, mixing cosmic elements with a sense of romance and adventure. The colors should be soft and dreamy, evoking a sense of wonder as the couple embarks on an intergalactic journey.

#### **Retouch to expand copyspace**





Retouch

















#### Suggested styles for this trend:



#illustratedpop









## Nostalgic Futures: Blending past and future in visual harmony







**he Nostalgic Future trend has become a staple for 2025,** spanning two major streams that explore nostalgia in different ways: the 00-10s Revival and Tech Charm.

#### 00-10 Revival

This revival brings back the **DIY spirit of the 2000s,** combining the gritty aesthetics of Indie Sleaze with the nostalgic Analog Aesthetic. Indie Sleaze is characterized by its raw energy, low-fidelity photography, and bold typography reminiscent of zine culture and the underground scene of that era. Analog Aesthetic, on the other hand, adds tactile authenticity through techniques like screen printing, analog photography, and risography, creating a less id