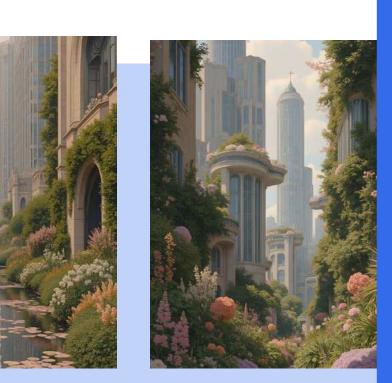

## Organic Nature: **Conscious design inspired** by the natural environment

#### FREEP!K

urrent design trends emphasize a return to essentials, with natural textures and soft tones flowing through compositions to evoke calmness and authenticity. Earth tones, fluid forms, and intentionally imperfect details aim for more than mere decoration—they seek to reconnect with the genuine, creating designs that breathe like handcrafted pieces.

This commitment to sustainability is present everywhere: recycled packaging, systems aimed at reducing waste, collages, and nature-inspired typography—all centered on an environmentally respectful approach. While some designs embrace a softer, ethereal look with transparencies, pastels, and subtle lighting to create almost mystical atmospheres, others merge the natural with the digital, blending textures that mimic wood or stone with hyper-realistic details that are nearly touchable. Together, these trends create a visual space that celebrates connection with nature, where every element invites a more balanced, respectful relationship with the environment.