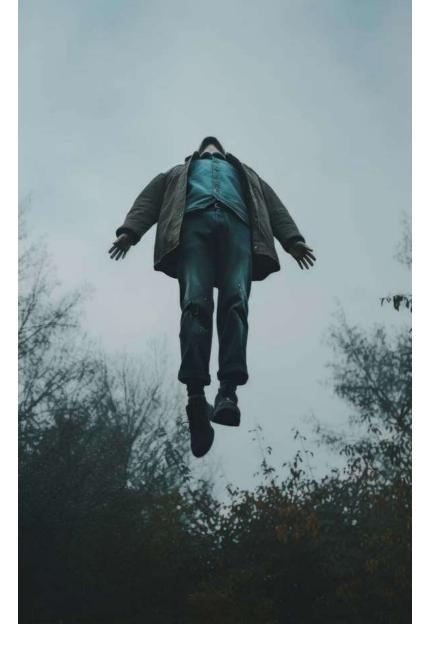

#### Suggested styles for this trend:

#trendymocha

#texturedanimals

Meta-Spirituality: The fusion of the intangible and the technological

he year 2025 marks a profound intersection of emotions and AI, where technological advancements enable the expression of complex emotional landscapes with unparalleled visual empathy. Acting as "assisted empathy," AI becomes a bridge between human sentiment and digital creation, capturing the emotional essence of our era—dissociation, contemplation, radical acceptance, and neo-altruism—and transforming it into resonant visual narratives.

Dissociation reflects the fragmented, disconnected self of the digital age through layered images, blur effects, and temporal distortions, evoking a sense of uprootedness in the interplay between virtual and real worlds. Contemplation counters this disconnection with serene visuals of **minimalist compositions and soft** colors, fostering introspection and the restorative power of stillness. Meanwhile, radical acceptance embraces imperfection, using warm tones, fluid forms, and organic textures to symbolize resilience and the peace found in acknowledging complex realities. Finally, neo-altruism emerges as a visual ethic of genuine empathy, representing community and mutual support with **natural hues and authentic imagery**, offering hope and solidarity in uncertain times. Together, these emotions shape a visual language that resonates deeply with the human experience.