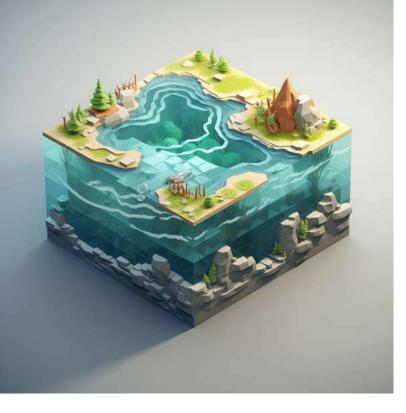

# World Building:

#### FREEP!K

sometric design is gaining popularity thanks to its ability to create a three-dimensional illusion that immediately grabs attention. With carefully defined angles, this style adds depth while avoiding vanishing lines, producing a visual effect similar to 3D glasses. Isometric design is also strongly linked to virtual worlds, often used in video games to build immersive, aesthetically appealing environments.

Meanwhile, 3D design has evolved into an even more realistic, detailed aesthetic. 3D graphics have transitioned from a technical tool to an artistic resource that explores texture, lighting, and movement, adding an almost tangible level of immersion when integrating 3D objects, scenes, typography, or animations. This style has become a powerful visual choice for capturing attention on social media and in advertising, as it offers a sensory experience that connects more directly with the viewer.