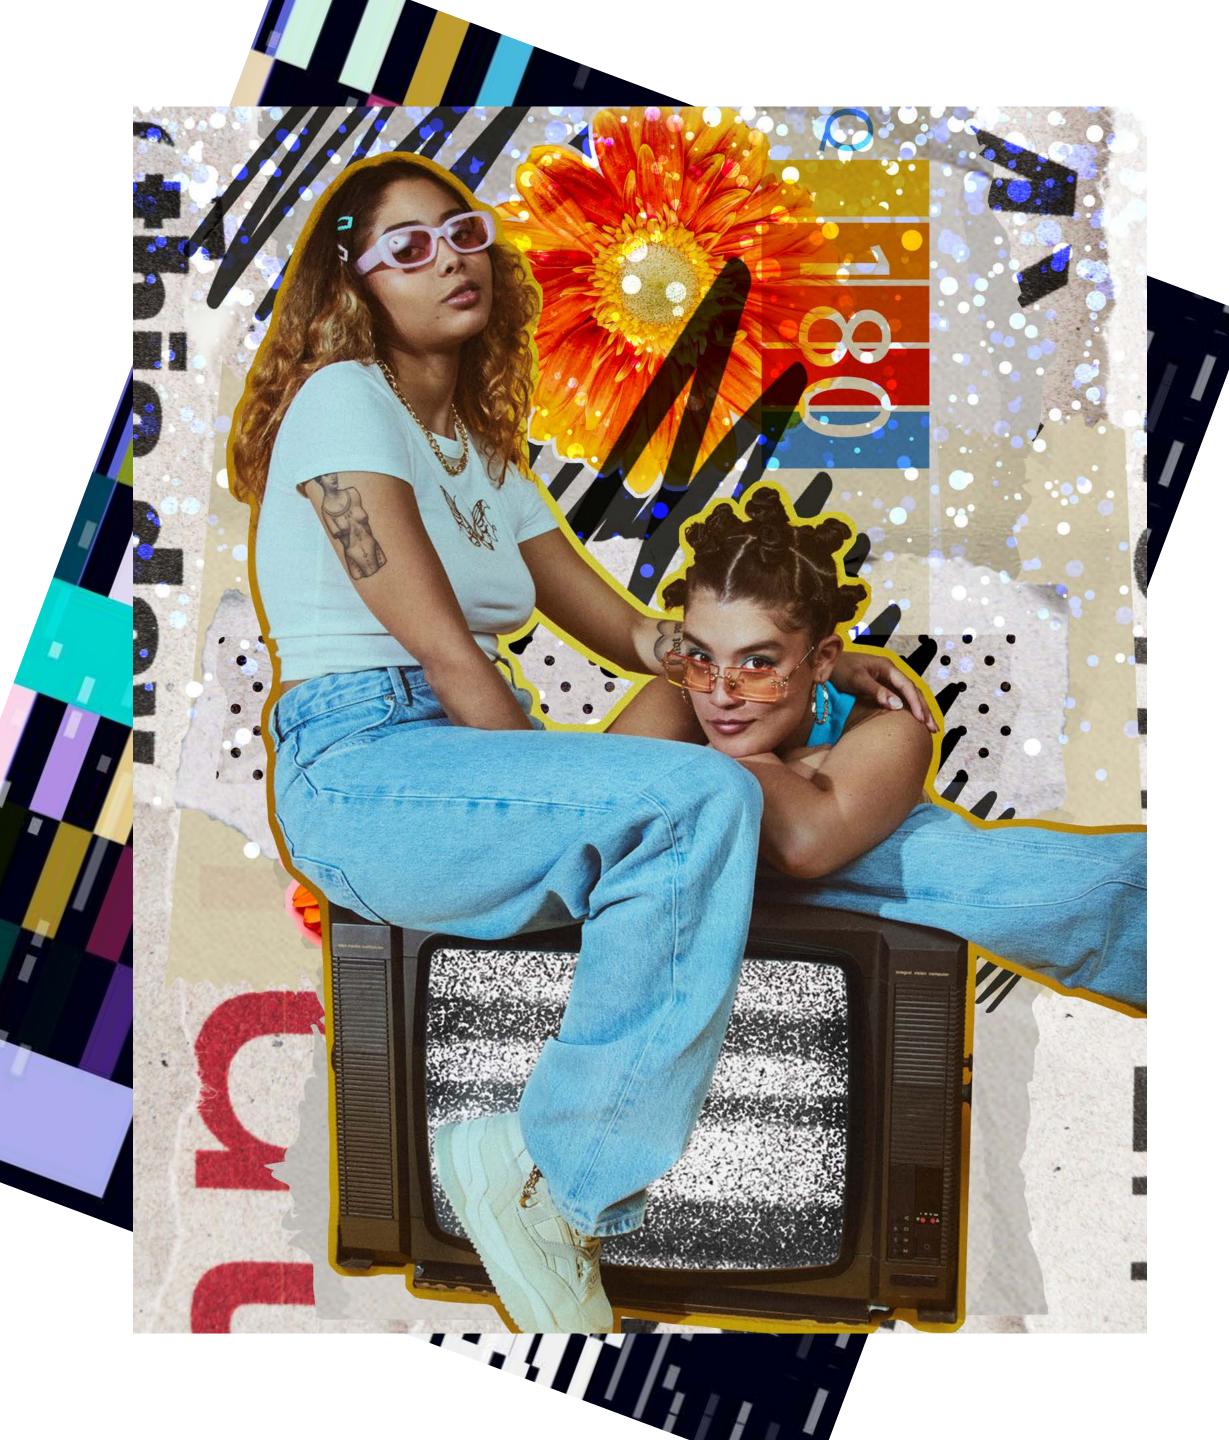

## Nostalgic Futures: Blending past and future in visual harmony

**he Nostalgic Future trend has become a staple for 2025,** spanning two major streams that explore nostalgia in different ways: the 00-10s Revival and Tech Charm.

#### 00-10 Revival

This revival brings back the **DIY spirit of the 2000s,** combining the gritty aesthetics of Indie Sleaze with the nostalgic Analog Aesthetic. Indie Sleaze is characterized by its raw energy, low-fidelity photography, and bold typography reminiscent of zine culture and the underground scene of that era. Analog Aesthetic, on the other hand, adds tactile authenticity through techniques like screen printing, analog photography, and risography, creating a less idealized, more emotionally resonant design that moves away from the digital perfection dominating social media.

#### **Tech Charm: Between past and future**

Tech Charm explores idealized futuristic visions from the '60s to the '80s, encompassing Classic Retro Futurism and Neo Techno Brutalism. Retro Futurism draws on rounded architecture, vibrant colors, and vintage technology, capturing an era fascinated by scientific progress and space exploration. This style radiates an optimistic, warm view of the future, moving away from the dystopian aesthetics—such as cyberpunk—that defined early AI image generations. Meanwhile, Neo Techno Brutalism blends digital brutalism with futuristic minimalism, using strong geometry and industrial materials for a high-tech look. This style offers two paths: a dense, structural version with dark tones and visual robustness, and a neofuturistic minimalism that softens brutalism with clean lines and metallic palettes, capturing a sophisticated, futuristic elegance.