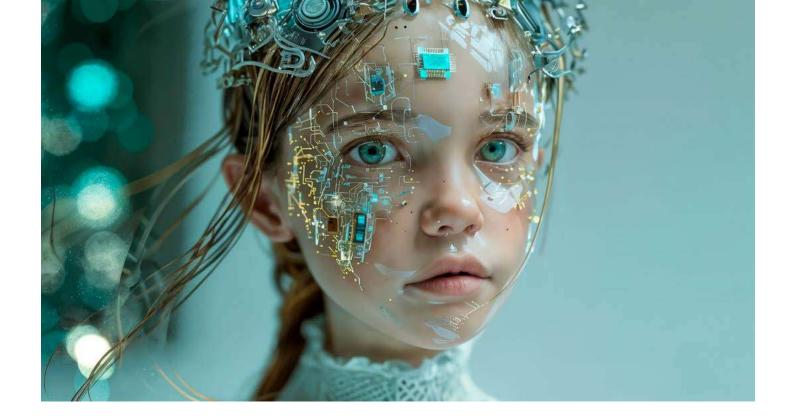

#### Suggested styles for this trend:

#trendymocha

#texturedanimals

Meta-Spirituality: The fusion of the intangible and the technological

he year 2025 marks a profound intersection of emotions and AI, where technological advancements enable the expression of complex emotional landscapes with unparalleled visual empathy. Acting as "assisted empathy," AI becomes a bridge between human sentiment and digital creation, capturing the emotional essence of our era—dissociation, contemplation, radical acceptance, and neo-altruism—and transforming it into resonant visual narratives.

Dissociation reflects the fragmented, disconnected self of the digital age through layered images, blur effects, and temporal distortions, evoking a sense of uprootedness in the interplay between virtual and real worlds. Contemplation counters this disconnection with serene visuals of **minimalist compositions and soft** colors, fostering introspection and the restorative power of stillness. Meanwhile, radical acceptance embraces imperfection, using warm tones, fluid forms, and organic textures to symbolize resilience and the peace found in acknowledging complex realities. Finally, neo-altruism emerges as a visual ethic of genuine empathy, representing community and mutual support with **natural hues and authentic imagery**, offering hope and solidarity in uncertain times. Together, these emotions shape a visual language that resonates deeply with the human experience.