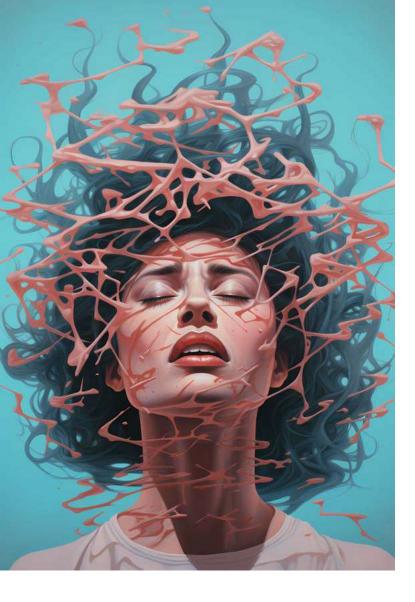

#### **Meta-Spirituality:** The fusion of the intangible and the technological

#### Suggested styles for this trend:

#trendymocha

#texturedanimals

Meta-Spirituality: The fusion of the intangible and the technological

he year 2025 marks a profound intersection of emotions and AI, where technological advancements enable the expression of complex emotional landscapes with unparalleled visual empathy. Acting as "assisted empathy," AI becomes a bridge between human sentiment and digital creation, capturing the emotional essence of our era—dissociation, contemplation, radical acceptance, and neo-altruism—and transforming it into resonant visual narratives.

Dissociation reflects the fragmented, disconnected self of the digital age through layered images, blur effects, and temporal distortions, evoking a sense of uprootedness in the interplay between virtual and real worlds. Contemplation counters this disconnection with serene visuals of **minimalist compositions and soft** colors, fostering introspection and the restorative power of stillness. Meanwhile, radical acceptance embraces imperfection, using warm tones, fluid forms, and organic textures to symbolize resilience and the peace found in acknowledging complex realities. Finally, neo-altruism emerges as a visual ethic of genuine empathy, representing community and mutual support with **natural hues and authentic imagery**, offering hope and solidarity in uncertain times. Together, these emotions shape a visual language that resonates deeply with the human experience.