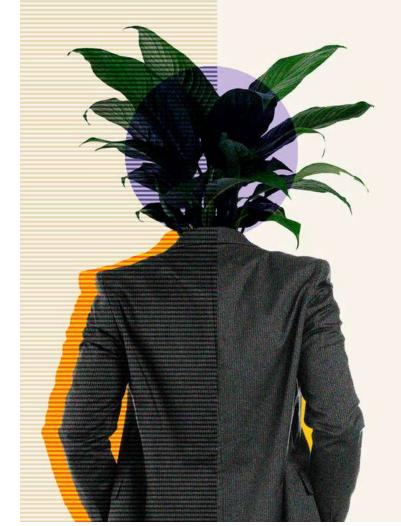

## Organic Nature: **Conscious design inspired** by the natural environment

#### FREEP!K

urrent design trends emphasize a return to essentials, with natural textures and soft tones flowing through compositions to evoke calmness and authenticity. Earth tones, fluid forms, and intentionally imperfect details aim for more than mere decoration—they seek to reconnect with the genuine, creating designs that breathe like handcrafted pieces.

This commitment to sustainability is present everywhere: recycled packaging, systems aimed at reducing waste, collages, and nature-inspired typography—all centered on an environmentally respectful approach. While some designs embrace a softer, ethereal look with transparencies, pastels, and subtle lighting to create almost mystical atmospheres, others merge the natural with the digital, blending textures that mimic wood or stone with hyper-realistic details that are nearly touchable. Together, these trends create a visual space that celebrates connection with nature, where every element invites a more balanced, respectful relationship with the environment.