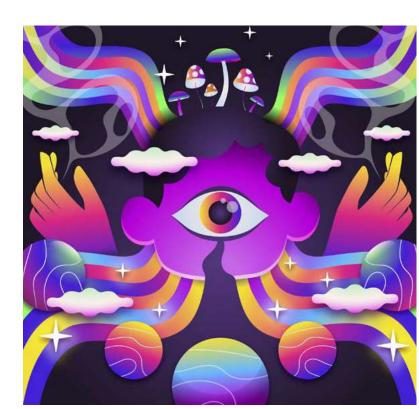

#### Suggested styles for this trend:

#trendymocha

#texturedanimals

Meta-Spirituality: The fusion of the intangible and the technological

he year 2025 marks a profound intersection of emotions and AI, where technological advancements enable the expression of complex emotional landscapes with unparalleled visual empathy. Acting as "assisted empathy," AI becomes a bridge between human sentiment and digital creation, capturing the emotional essence of our era—dissociation, contemplation, radical acceptance, and neo-altruism—and transforming it into resonant visual narratives.

Dissociation reflects the fragmented, disconnected self of the digital age through layered images, blur effects, and temporal distortions, evoking a sense of uprootedness in the interplay between virtual and real worlds. Contemplation counters this disconnection with serene visuals of **minimalist compositions and soft** colors, fostering introspection and the restorative power of stillness. Meanwhile, radical acceptance embraces imperfection, using warm tones, fluid forms, and organic textures to symbolize resilience and the peace found in acknowledging complex realities. Finally, neo-altruism emerges as a visual ethic of genuine empathy, representing community and mutual support with **natural hues and authentic imagery**, offering hope and solidarity in uncertain times. Together, these emotions shape a visual language that resonates deeply with the human experience.