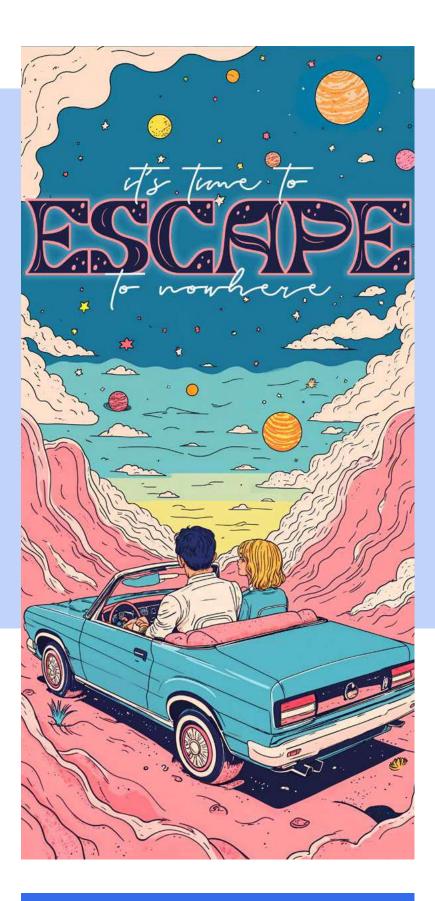

#### Imagine a retro-styled couple in a classic convertible, looking up at a surreal sky filled with floating planets, stars, and pink-tinged clouds. The sky should appear vast and otherworldly, mixing cosmic elements with a sense of romance and adventure. The colors should be soft and dreamy, evoking a sense of wonder as the couple embarks on an intergalactic journey. Al-prompt 🗘 Mode Flux 1.0 > #trippyillustration > A Effect A Character 0 9:16 > Generate

#### Prompt:

Imagine a retro-styled couple in a classic convertible, looking up at a surreal sky filled with floating planets, stars, and pink-tinged clouds. The sky should appear vast and otherworldly, mixing cosmic elements with a sense of romance and adventure. The colors should be soft and dreamy, evoking a sense of wonder as the couple embarks on an intergalactic journey.