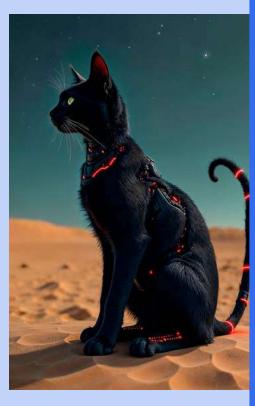

## Transhumanist Aesthetics: Digital surrealism in the cybernetic age

Ry.

31

### n 2025, hyper surrealism and transhumanist aesthetics will continue as key trends. Hyper surrealism combines the everyday with the extraordinary, often using 3D techniques to add depth and dimension, intensifying the sense of surreal escapism with hyper-realistic textures and intricate details. Meanwhile, transhumanist aesthetics merge surrealism with cyber elements, drawing consumers toward prosthetic-inspired accessories, metallic details, futuristic beauty, and bionic fashion.

#### The lines between online and offline worlds are increasingly blurred, especially among younger people who seek fashion and beauty options to resemble

their digital avatars. At the same time, they customize their avatars, thanks to synthetic creativity, to look more like themselves.

#### **Prompt:**

**Omittens** with patches of natural fur and robotic enhancements mid-leap over a narrow stream in a misty forest. Visible metal joints and circuits on its limbs glint in the soft light, while its segmented, glowing tail trails behind. The cat's leap blends agility and futuristic design with the natural surroundings.