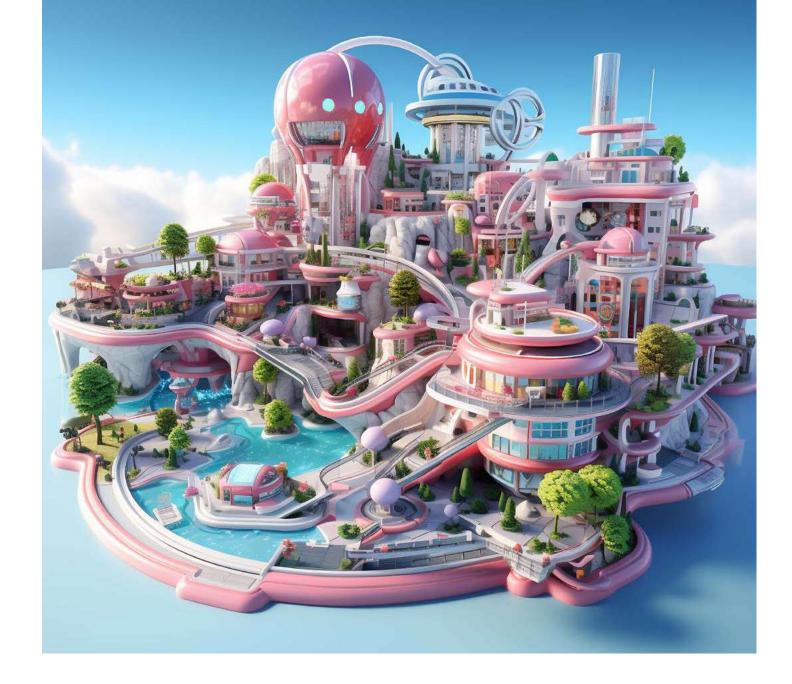

# World Building:

#### FREEP!K

sometric design is gaining popularity thanks to its ability to create a three-dimensional illusion that immediately grabs attention. With carefully defined angles, this style adds depth while avoiding vanishing lines, producing a visual effect similar to 3D glasses. Isometric design is also strongly linked to virtual worlds, often used in video games to build immersive, aesthetically appealing environments.

Meanwhile, 3D design has evolved into an even more realistic, detailed aesthetic. 3D graphics have transitioned from a technical tool to an artistic resource that explores texture, lighting, and movement, adding an almost tangible level of immersion when integrating 3D objects, scenes, typography, or animations. This style has become a powerful visual choice for capturing attention on social media and in advertising, as it offers a sensory experience that connects more directly with the viewer.