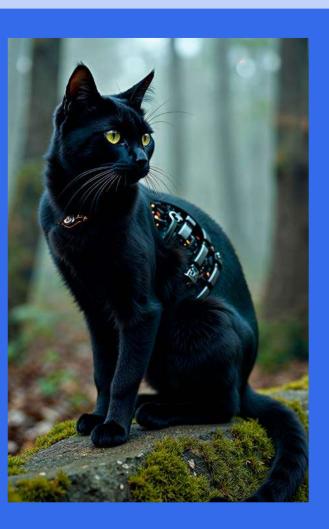

## Transhumanist Aesthetics: Digital surrealism in the cybernetic age

Ry.

31

### n 2025, hyper surrealism and transhumanist aesthetics will continue as key trends. Hyper surrealism combines the everyday with the extraordinary, often using 3D techniques to add depth and dimension, intensifying the sense of surreal escapism with hyper-realistic textures and intricate details. Meanwhile, transhumanist aesthetics merge surrealism with cyber elements, drawing consumers toward prosthetic-inspired accessories, metallic details, futuristic beauty, and bionic fashion.

#### The lines between online and offline worlds are increasingly blurred, especially among younger people who seek fashion and beauty options to resemble

their digital avatars. At the same time, they customize their avatars, thanks to synthetic creativity, to look more like themselves.

#### **Prompt:**

**Omittens** with patches of natural fur and robotic enhancements mid-leap over a narrow stream in a misty forest. Visible metal joints and circuits on its limbs glint in the soft light, while its segmented, glowing tail trails behind. The cat's leap blends agility and futuristic design with the natural surroundings.