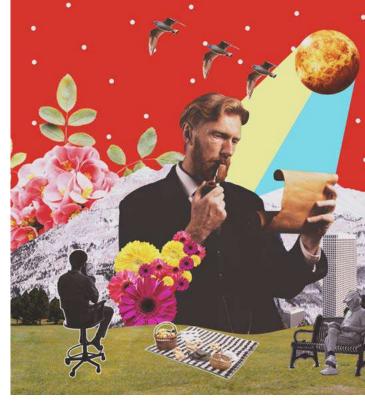

## The Resurgence of Maximalism: Visual Exuberance in Every Detail

**aximalism** is making a vibrant comeback as a bold alternative to minimalism, standing out for its visual exuberance, bold colors, and intricate details that turn design into an immersive, expressive experience. This style celebrates excess with complex layers, visual interaction, and a "color overload" that uses intense, contrasting tones not only to grab attention but also to reinforce each brand's identity and personality.

Typography, a key element in this era, is being amplified and experimented with, adopting unique forms, animations, and deconstructed styles that break traditional conventions. With large, space-dominating fonts and playful, quirky typography, maximalism brings character, personality, and dynamism, making each design a powerful, memorable, and unrestricted visual statement.

#### Insightful Visions | The Resurgence of Maximalism

\*Data from 2024 compared to 2023

11 Maximalism celebrates excess to reinforce each brand's identity and personality.

FREEP!K