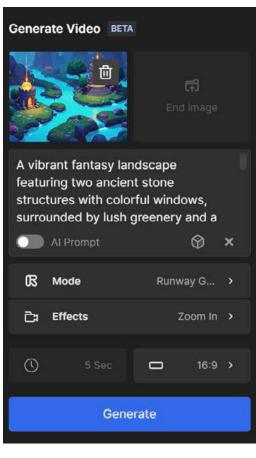

#### Generate video 2

#### Prompt:

3d model, octane render volumetric, highly detailed videogame, top-view 3d render of an isometric fantasy game map with a magical forest and mystical artifact theme; a winding, glowing blue river flows through lush green islands with ancient stone temples and towers, each topped with a glowing orb that emits a radiant light; vibrant color palette with deep blues, purples, and greens adds a surreal, enchanted feel to the scene; surrounded by stylized trees and scattered ruins, enhancing the mystical atmosphere; designed on a floating slab of earth with a background in cool blues and purples to match the magical forest setting; low poly style with simplified shapes and vivid colors, capturing the allure of an immersive fantasy game world