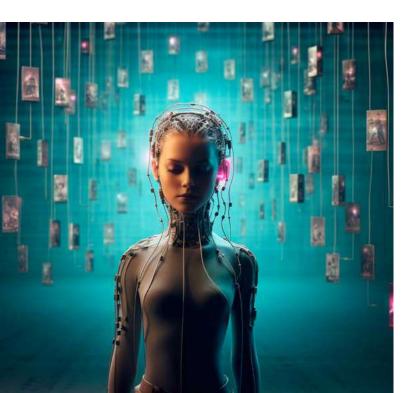

#### Suggested styles for this trend:

#trendymocha

#texturedanimals

Meta-Spirituality: The fusion of the intangible and the technological

he year 2025 marks a profound intersection of emotions and AI, where technological advancements enable the expression of complex emotional landscapes with unparalleled visual empathy. Acting as "assisted empathy," AI becomes a bridge between human sentiment and digital creation, capturing the emotional essence of our era—dissociation, contemplation, radical acceptance, and neo-altruism—and transforming it into resonant visual narratives.

Dissociation reflects the fragmented, disconnected self of the digital age through layered images, blur effects, and temporal distortions, evoking a sense of uprootedness in the interplay between virtual and real worlds. Contemplation counters this disconnection with serene visuals of **minimalist compositions and soft** colors, fostering introspection and the restorative power of stillness. Meanwhile, radical acceptance embraces imperfection, using warm tones, fluid forms, and organic textures to symbolize resilience and the peace found in acknowledging complex realities. Finally, neo-altruism emerges as a visual ethic of genuine empathy, representing community and mutual support with **natural hues and authentic imagery**, offering hope and solidarity in uncertain times. Together, these emotions shape a visual language that resonates deeply with the human experience.