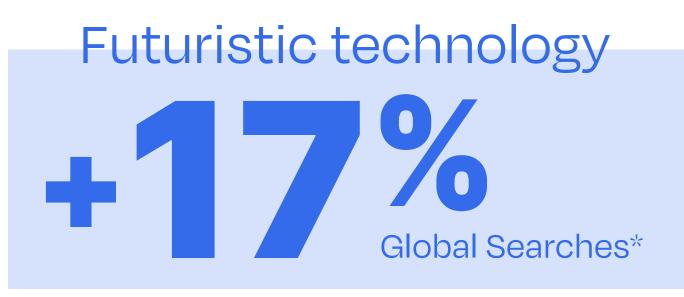

## **Nostalgic Futures:**

World Building: Crafting digital universes

Blending Past and Future in Visual Harmony

**Organic Nature:** Conscious design inspired by the natural environment

**Transhumanist Aesthetics:** Digital surrealism in the cybernetic age