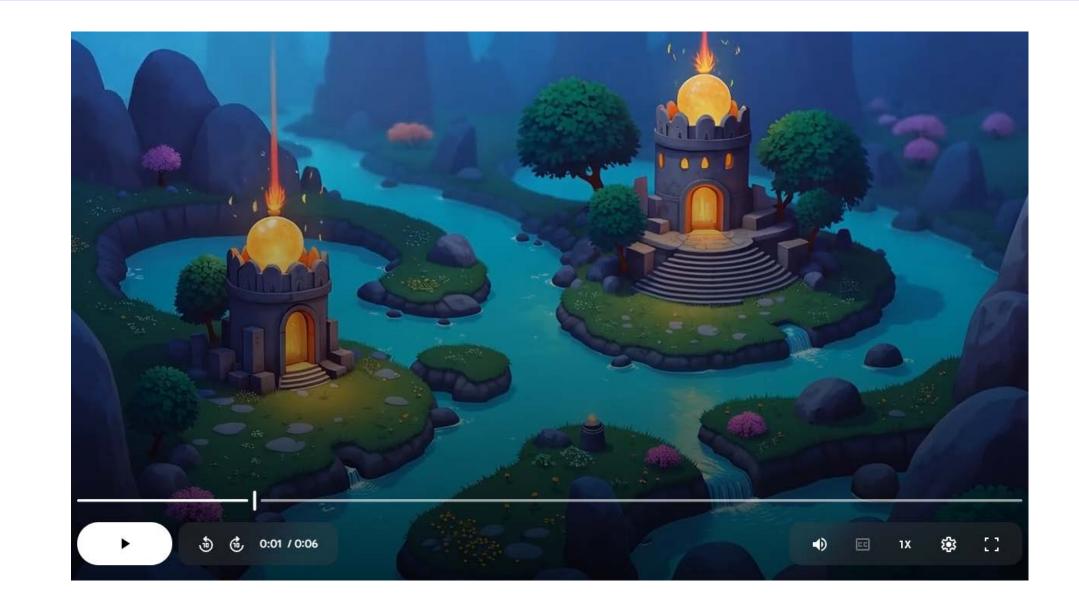

# World Building:

#### FREEP!K

sometric design is gaining popularity thanks to its ability to create a three-dimensional illusion that immediately grabs attention. With carefully defined angles, this style adds depth while avoiding vanishing lines, producing a visual effect similar to 3D glasses. Isometric design is also strongly linked to virtual worlds, often used in video games to build immersive, aesthetically appealing environments.

Meanwhile, 3D design has evolved into an even more realistic, detailed aesthetic. 3D graphics have transitioned from a technical tool to an artistic resource that explores texture, lighting, and movement, adding an almost tangible level of immersion when integrating 3D objects, scenes, typography, or animations. This style has become a powerful visual choice for capturing attention on social media and in advertising, as it offers a sensory experience that connects more directly with the viewer.

#### Insightful Visions | World Building

# Isometric 3D +13% Offeet of the second seco

This style offers a sensory experience that connects more directly with the viewer.

\*Data from 2024 compared to 2023

New online course

#### User interface design and programming systems.

December 16, 6:00 p.m., Central Office

@socialmedia

 $\rightarrow$  Explore more in this Freepik collection: World Building

#### Generate your image

Al image generator Create images from words in real time

| Bd model, octal<br>letailed videog<br>in isometric far<br>nagical forest a<br>a winding, glow<br>ush green islan<br>emples and too<br>glowing orb tha<br>ribrant color pa | ame, top<br>ntasy ga<br>and mys<br>ing blue<br>ids with<br>wers, ea<br>it emits a | o-view 3d<br>me map v<br>tical artifa<br>river flow<br>ancient sl<br>ch topped<br>a radiant l | render<br>vith a<br>ct them<br>s throug<br>one<br>I with a<br>ight; | of<br>e; |
|---------------------------------------------------------------------------------------------------------------------------------------------------------------------------|-----------------------------------------------------------------------------------|-----------------------------------------------------------------------------------------------|---------------------------------------------------------------------|----------|
| Al-prompt                                                                                                                                                                 |                                                                                   |                                                                                               |                                                                     |          |
| 🔅 Mode                                                                                                                                                                    |                                                                                   | ì                                                                                             | Flux 1.0                                                            |          |
| 2                                                                                                                                                                         | #blu                                                                              | irrylongex                                                                                    | posure                                                              |          |
| 🖬 Effect                                                                                                                                                                  |                                                                                   |                                                                                               |                                                                     |          |
| A Character                                                                                                                                                               |                                                                                   |                                                                                               |                                                                     |          |
|                                                                                                                                                                           | +                                                                                 |                                                                                               | 16:9                                                                |          |
|                                                                                                                                                                           |                                                                                   |                                                                                               |                                                                     |          |

#### Generate video 2

#### Prompt:

3d model, octane render volumetric, highly detailed videogame, top-view 3d render of an isometric fantasy game map with a magical forest and mystical artifact theme; a winding, glowing blue river flows through lush green islands with ancient stone temples and towers, each topped with a glowing orb that emits a radiant light; vibrant color palette with deep blues, purples, and greens adds a surreal, enchanted feel to the scene; surrounded by stylized trees and scattered ruins, enhancing the mystical atmosphere; designed on a floating slab of earth with a background in cool blues and purples to match the magical forest setting; low poly style with simplified shapes and vivid colors, capturing the allure of an immersive fantasy game world