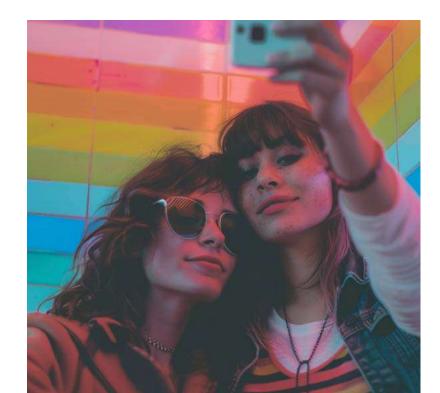

#### 00-10 Revival

This revival brings back the **DIY spirit of the 2000s,** combining the gritty aesthetics of Indie Sleaze with the nostalgic Analog Aesthetic. Indie Sleaze is characterized by its raw energy, low-fidelity photography, and bold typography reminiscent of zine culture and the underground scene of that era. Analog Aesthetic, on the other hand, adds tactile authenticity through techniques like screen printing, analog photography, and risography, creating a less idealized, more emotionally resonant design that moves away from the digital perfection dominating social media.