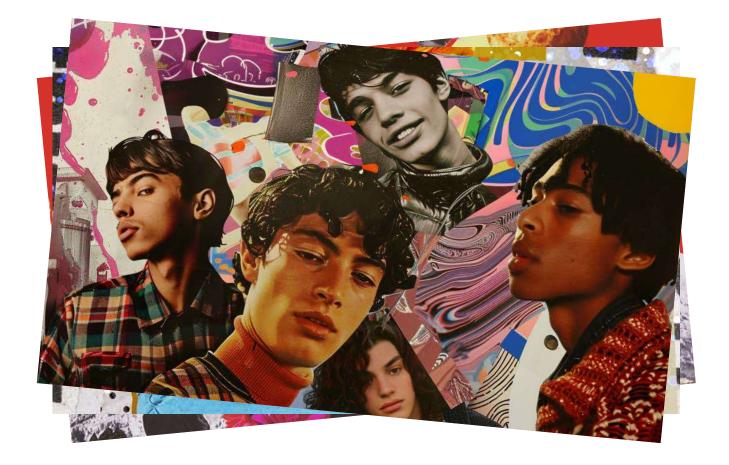

## The Resurgence of Maximalism: Visual Exuberance in Every Detail

**aximalism** is making a vibrant comeback as a bold alternative to minimalism, standing out for its visual exuberance, bold colors, and intricate details that turn design into an immersive, expressive experience. This style celebrates excess with complex layers, visual interaction, and a "color overload" that uses intense, contrasting tones not only to grab attention but also to reinforce each brand's identity and personality.

Typography, a key element in this era, is being amplified and experimented with, adopting unique forms, animations, and deconstructed styles that break traditional conventions. With large, space-dominating fonts and playful, quirky typography, maximalism brings character, personality, and dynamism, making each design a powerful, memorable, and unrestricted visual statement.