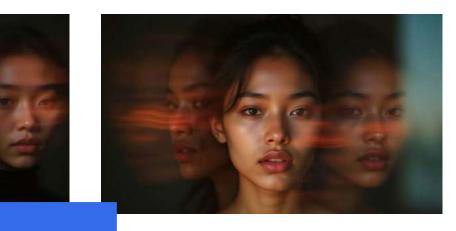

Dissociation reflects the fragmented, disconnected self of the digital age through layered images, blur effects, and temporal distortions, evoking a sense of uprootedness in the interplay between virtual and real worlds. Contemplation counters this disconnection with serene visuals of **minimalist compositions and soft** colors, fostering introspection and the restorative power of stillness. Meanwhile, radical acceptance embraces imperfection, using warm tones, fluid forms, and organic textures to symbolize resilience and the peace found in acknowledging complex realities. Finally, neo-altruism emerges as a visual ethic of genuine empathy, representing community and mutual support with **natural hues and authentic imagery**, offering hope and solidarity in uncertain times. Together, these emotions shape a visual language that resonates deeply with the human experience.

#### **Prompt:**

Androgynous asian person looking directly at the camera in a high-detail, long-exposure portrait. Their face is surrounded by multiple reflections creating a layered and ethereal effect. Each reflection shows subtle variations in expression, capturing different facets of emotion—some happy, others slightly contemplative or melancholic. The overall color scheme is a sophisticated, muted browns palette. Motion blur effect, enhancing the feeling of dreamlike disconnection. The background is minimalistic and fades into shadows, allowing the layered reflections and the main, focused face to take center stage, creating an introspective and surreal atmosphere