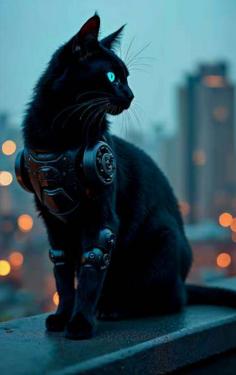

## Transhumanist Aesthetics: Digital surrealism in the cybernetic age

Ry.

31

### n 2025, hyper surrealism and transhumanist aesthetics will continue as key trends. Hyper surrealism combines the everyday with the extraordinary, often using 3D techniques to add depth and dimension, intensifying the sense of surreal escapism with hyper-realistic textures and intricate details. Meanwhile, transhumanist aesthetics merge surrealism with cyber elements, drawing consumers toward prosthetic-inspired accessories, metallic details, futuristic beauty, and bionic fashion.

#### The lines between online and offline worlds are increasingly blurred, especially among younger people who seek fashion and beauty options to resemble

their digital avatars. At the same time, they customize their avatars, thanks to synthetic creativity, to look more like themselves.

#### **Prompt:**

**Omittens** with patches of natural fur and robotic enhancements mid-leap over a narrow stream in a misty forest. Visible metal joints and circuits on its limbs glint in the soft light, while its segmented, glowing tail trails behind. The cat's leap blends agility and futuristic design with the natural surroundings.