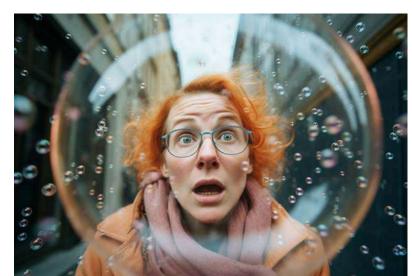

## Nostalgic Futures: Blending past and future in visual harmony

**he Nostalgic Future trend has become a staple for 2025,** spanning two major streams that explore nostalgia in different ways: the 00-10s Revival and Tech Charm.

#### 00-10 Revival

This revival brings back the **DIY spirit of the 2000s,** combining the gritty aesthetics of Indie Sleaze with the nostalgic Analog Aesthetic. Indie Sleaze is characterized by its raw energy, low-fidelity photography, and bold typography reminiscent of zine culture and the underground scene of that era. Analog Aesthetic, on the other hand, adds tactile authenticity through techniques like screen printing, analog photography, and risography, creating a less idealized, more emotionally resonant design that moves away from the digital perfection dominating social media.

#### **Tech Charm: Between past and future**

Tech Charm explores idealized futuristic visions from the '60s to the '80s, encompassing Classic Retro Futurism and Neo Techno Brutalism. Retro Futurism draws on rounded architecture, vibrant colors, and vintage technology, capturing an era fascinated by scientific progress and space exploration. This style radiates an optimistic, warm view of the future, moving away from the dystopian aesthetics—such as cyberpunk—that defined early AI image generations. Meanwhile, Neo Techno Brutalism blends digital brutalism with futuristic minimalism, using strong geometry and industrial materials for a high-tech look. This style offers two paths: a dense, structural version with dark tones and visual robustness, and a neofuturistic minimalism that softens brutalism with clean lines and metallic palettes, capturing a sophisticated, futuristic elegance.