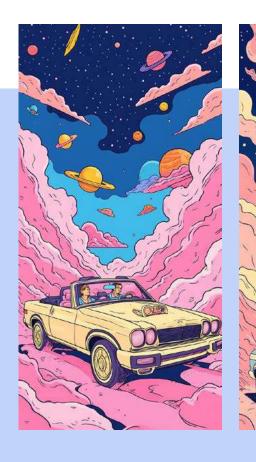

#### Imagine a retro-styled couple in a classic convertible, looking up at a surreal sky filled with floating planets, stars, and pink-tinged clouds. The sky should appear vast and otherworldly, mixing cosmic elements with a sense of romance and adventure. The colors should be soft and dreamy, evoking a sense of wonder as the couple embarks on an intergalactic journey. Al-prompt 🗘 Mode Flux 1.0 > #trippyillustration > A Effect A Character 0 9:16 > Generate

#### Prompt:

Imagine a retro-styled couple in a classic convertible, looking up at a surreal sky filled with floating planets, stars, and pink-tinged clouds. The sky should appear vast and otherworldly, mixing cosmic elements with a sense of romance and adventure. The colors should be soft and dreamy, evoking a sense of wonder as the couple embarks on an intergalactic journey.