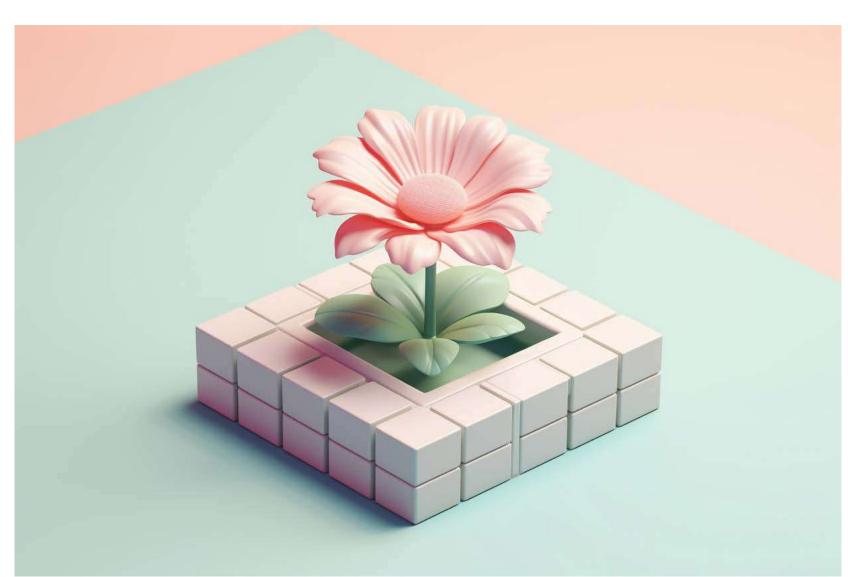

# World Building:

#### FREEP!K

sometric design is gaining popularity thanks to its ability to create a three-dimensional illusion that immediately grabs attention. With carefully defined angles, this style adds depth while avoiding vanishing lines, producing a visual effect similar to 3D glasses. Isometric design is also strongly linked to virtual worlds, often used in video games to build immersive, aesthetically appealing environments.

Meanwhile, 3D design has evolved into an even more realistic, detailed aesthetic. 3D graphics have transitioned from a technical tool to an artistic resource that explores texture, lighting, and movement, adding an almost tangible level of immersion when integrating 3D objects, scenes, typography, or animations. This style has become a powerful visual choice for capturing attention on social media and in advertising, as it offers a sensory experience that connects more directly with the viewer.