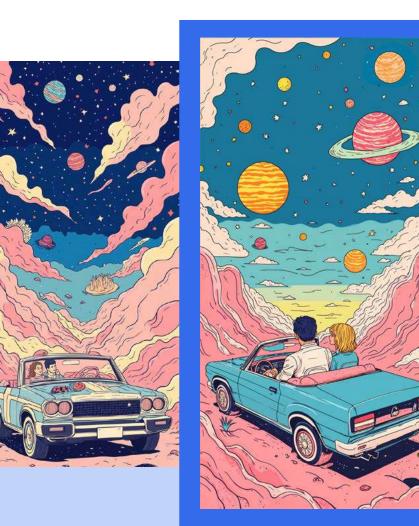

#### Imagine a retro-styled couple in a classic convertible, looking up at a surreal sky filled with floating planets, stars, and pink-tinged clouds. The sky should appear vast and otherworldly, mixing cosmic elements with a sense of romance and adventure. The colors should be soft and dreamy, evoking a sense of wonder as the couple embarks on an intergalactic journey. Al-prompt 🗘 Mode Flux 1.0 > #trippyillustration > A Effect A Character 0 9:16 > Generate

#### Prompt:

Imagine a retro-styled couple in a classic convertible, looking up at a surreal sky filled with floating planets, stars, and pink-tinged clouds. The sky should appear vast and otherworldly, mixing cosmic elements with a sense of romance and adventure. The colors should be soft and dreamy, evoking a sense of wonder as the couple embarks on an intergalactic journey.