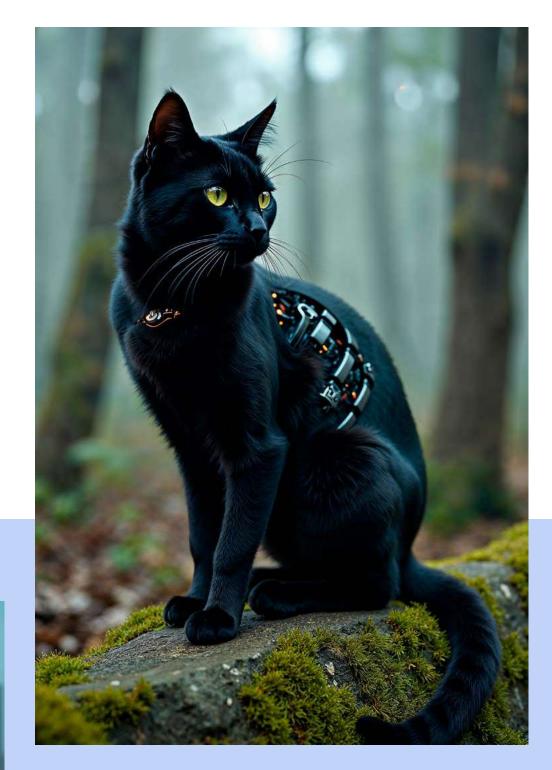

## Transhumanist Aesthetics: Digital surrealism in the cybernetic age

Ry.

31

### n 2025, hyper surrealism and transhumanist aesthetics will continue as key trends. Hyper surrealism combines the everyday with the extraordinary, often using 3D techniques to add depth and dimension, intensifying the sense of surreal escapism with hyper-realistic textures and intricate details. Meanwhile, transhumanist aesthetics merge surrealism with cyber elements, drawing consumers toward prosthetic-inspired accessories, metallic details, futuristic beauty, and bionic fashion.

#### The lines between online and offline worlds are increasingly blurred, especially among younger people who seek fashion and beauty options to resemble

their digital avatars. At the same time, they customize their avatars, thanks to synthetic creativity, to look more like themselves.

#### **Prompt:**

**Omittens** with patches of natural fur and robotic enhancements mid-leap over a narrow stream in a misty forest. Visible metal joints and circuits on its limbs glint in the soft light, while its segmented, glowing tail trails behind. The cat's leap blends agility and futuristic design with the natural surroundings.