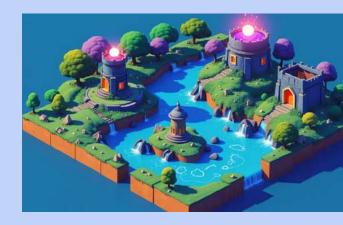

# World Building:

#### FREEP!K

sometric design is gaining popularity thanks to its ability to create a three-dimensional illusion that immediately grabs attention. With carefully defined angles, this style adds depth while avoiding vanishing lines, producing a visual effect similar to 3D glasses. Isometric design is also strongly linked to virtual worlds, often used in video games to build immersive, aesthetically appealing environments.

Meanwhile, 3D design has evolved into an even more realistic, detailed aesthetic. 3D graphics have transitioned from a technical tool to an artistic resource that explores texture, lighting, and movement, adding an almost tangible level of immersion when integrating 3D objects, scenes, typography, or animations. This style has become a powerful visual choice for capturing attention on social media and in advertising, as it offers a sensory experience that connects more directly with the viewer.

#### Prompt:

3d model, octane render volumetric, highly detailed videogame, top-view 3d render of an isometric fantasy game map with a magical forest and mystical artifact theme; a winding, glowing blue river flows through lush green islands with ancient stone temples and towers, each topped with a glowing orb that emits a radiant light; vibrant color palette with deep blues, purples, and greens adds a surreal, enchanted feel to the scene; surrounded by stylized trees and scattered ruins, enhancing the mystical atmosphere; designed on a floating slab of earth with a background in cool blues and purples to match the magical forest setting; low poly style with simplified shapes and vivid colors, capturing the allure of an immersive fantasy game world