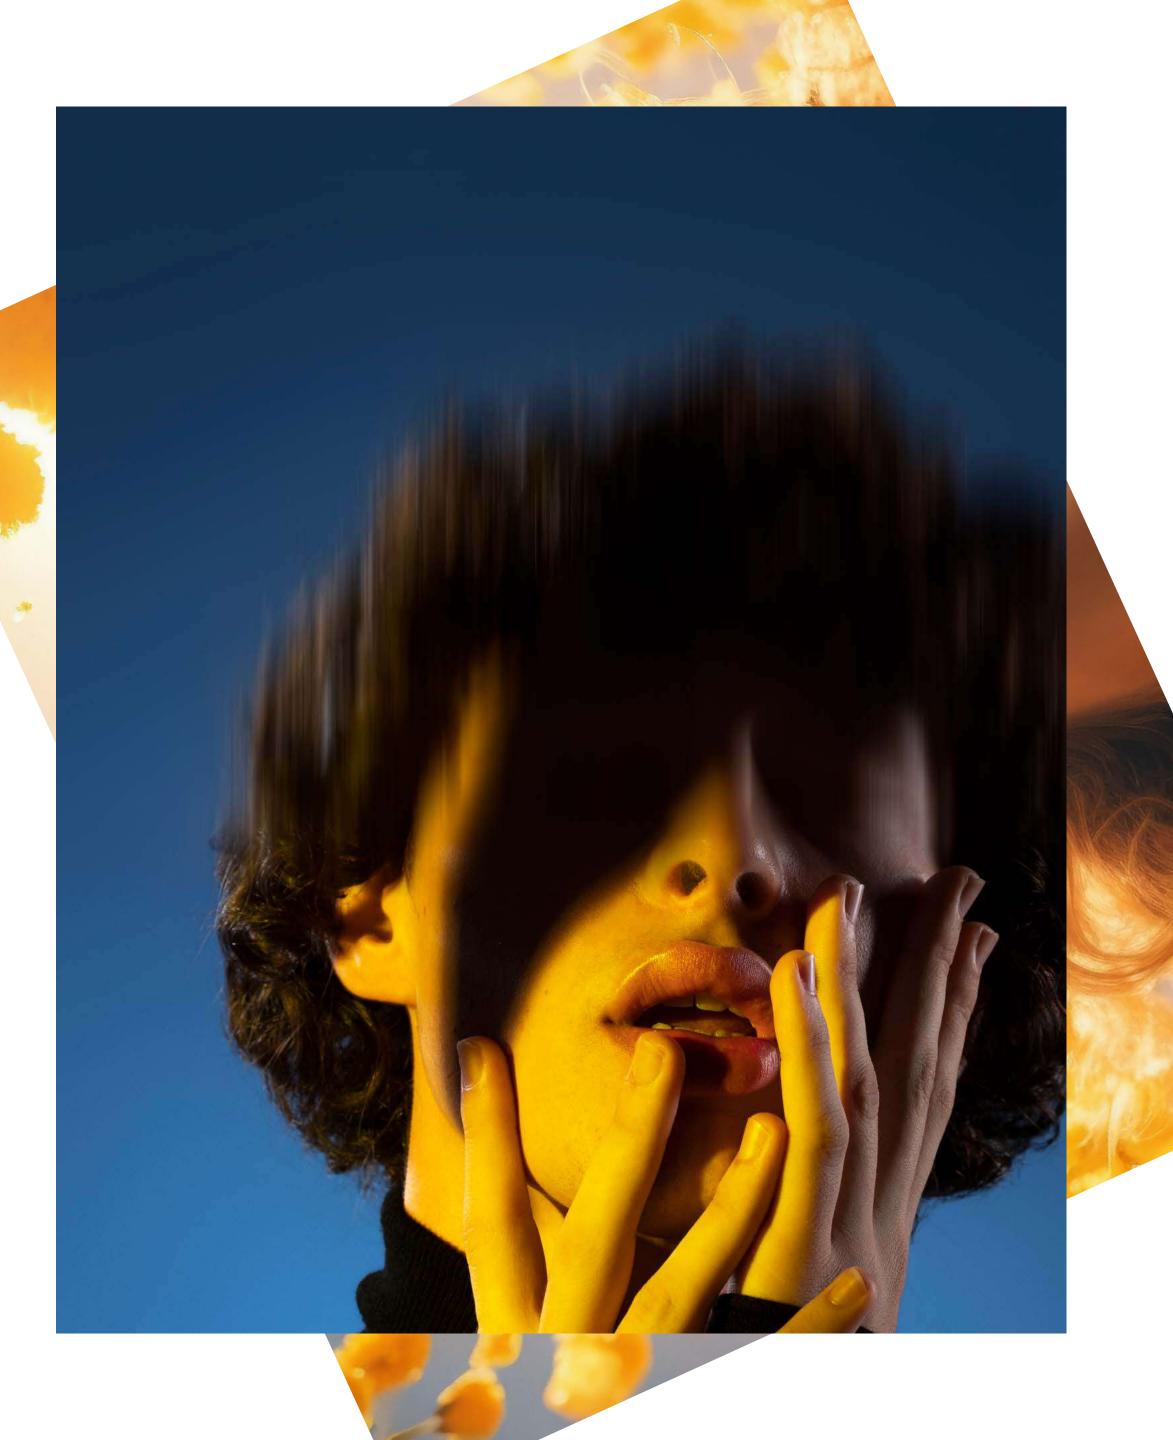

#### Suggested styles for this trend:

#trendymocha

#texturedanimals

Meta-Spirituality: The fusion of the intangible and the technological

he year 2025 marks a profound intersection of emotions and AI, where technological advancements enable the expression of complex emotional landscapes with unparalleled visual empathy. Acting as "assisted empathy," AI becomes a bridge between human sentiment and digital creation, capturing the emotional essence of our era—dissociation, contemplation, radical acceptance, and neo-altruism—and transforming it into resonant visual narratives.

Dissociation reflects the fragmented, disconnected self of the digital age through layered images, blur effects, and temporal distortions, evoking a sense of uprootedness in the interplay between virtual and real worlds. Contemplation counters this disconnection with serene visuals of **minimalist compositions and soft** colors, fostering introspection and the restorative power of stillness. Meanwhile, radical acceptance embraces imperfection, using warm tones, fluid forms, and organic textures to symbolize resilience and the peace found in acknowledging complex realities. Finally, neo-altruism emerges as a visual ethic of genuine empathy, representing community and mutual support with **natural hues and authentic imagery**, offering hope and solidarity in uncertain times. Together, these emotions shape a visual language that resonates deeply with the human experience.