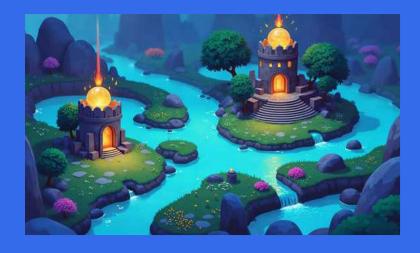

# World Building:

#### FREEP!K

sometric design is gaining popularity thanks to its ability to create a three-dimensional illusion that immediately grabs attention. With carefully defined angles, this style adds depth while avoiding vanishing lines, producing a visual effect similar to 3D glasses. Isometric design is also strongly linked to virtual worlds, often used in video games to build immersive, aesthetically appealing environments.

Meanwhile, 3D design has evolved into an even more realistic, detailed aesthetic. 3D graphics have transitioned from a technical tool to an artistic resource that explores texture, lighting, and movement, adding an almost tangible level of immersion when integrating 3D objects, scenes, typography, or animations. This style has become a powerful visual choice for capturing attention on social media and in advertising, as it offers a sensory experience that connects more directly with the viewer.

#### Insightful Visions | World Building

# Isometric 3D +13% Offeet of the second seco

This style offers a sensory experience that connects more directly with the viewer.

\*Data from 2024 compared to 2023

New online course

#### User interface design and programming systems.

December 16, 6:00 p.m., Central Office

@socialmedia

 $\rightarrow$  Explore more in this Freepik collection: World Building

#### Generate your image

Al image generator Create images from words in real time

| Bd model, octal<br>letailed videog<br>in isometric far<br>nagical forest a<br>a winding, glow<br>ush green islan<br>emples and too<br>glowing orb tha<br>ribrant color pa | ame, top<br>ntasy ga<br>and mys<br>ing blue<br>ids with<br>wers, ea<br>it emits a | o-view 3d<br>me map v<br>tical artifa<br>river flow<br>ancient sl<br>ch topped<br>a radiant l | render<br>vith a<br>ct them<br>s throug<br>one<br>I with a<br>ight; | of<br>e; |
|---------------------------------------------------------------------------------------------------------------------------------------------------------------------------|-----------------------------------------------------------------------------------|-----------------------------------------------------------------------------------------------|---------------------------------------------------------------------|----------|
| Al-prompt                                                                                                                                                                 |                                                                                   |                                                                                               |                                                                     |          |
| 🔅 Mode                                                                                                                                                                    |                                                                                   | ì                                                                                             | Flux 1.0                                                            |          |
| 2                                                                                                                                                                         | #blu                                                                              | irrylongex                                                                                    | posure                                                              |          |
| 🖬 Effect                                                                                                                                                                  |                                                                                   |                                                                                               |                                                                     |          |
| A Character                                                                                                                                                               |                                                                                   |                                                                                               |                                                                     |          |
|                                                                                                                                                                           | +                                                                                 |                                                                                               | 16:9                                                                |          |
|                                                                                                                                                                           |                                                                                   |                                                                                               |                                                                     |          |

#### Generate video 2

#### Prompt:

3d model, octane render volumetric, highly detailed videogame, top-view 3d render of an isometric fantasy game map with a magical forest and mystical artifact theme; a winding, glowing blue river flows through lush green islands with ancient stone temples and towers, each topped with a glowing orb that emits a radiant light; vibrant color palette with deep blues, purples, and greens adds a surreal, enchanted feel to the scene; surrounded by stylized trees and scattered ruins, enhancing the mystical atmosphere; designed on a floating slab of earth with a background in cool blues and purples to match the magical forest setting; low poly style with simplified shapes and vivid colors, capturing the allure of an immersive fantasy game world